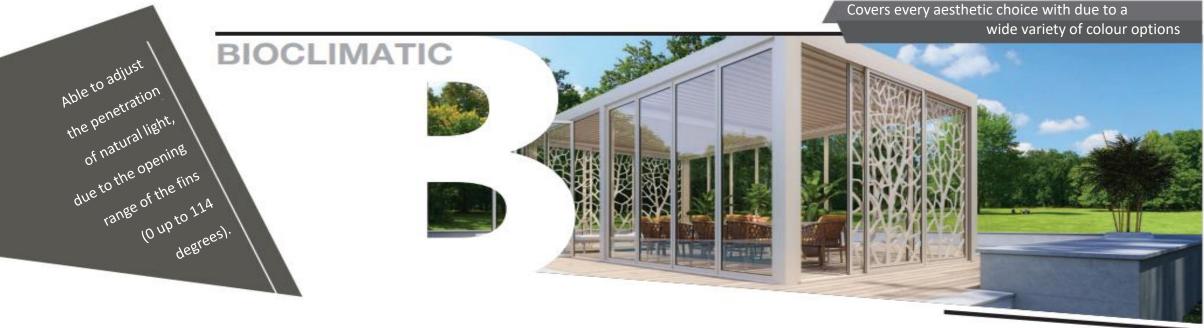

The typology of our Bioclimatic Pergola, through regulation of the inclination of the fins, achieves adjustment of the level of light and ventilation of space depending on the needs of the user. Bioclimatic design at the same time protects from rainwater and snow, allowing the exploitation of your outdoor space all year round. The installation can be free or in contact with the masonry.