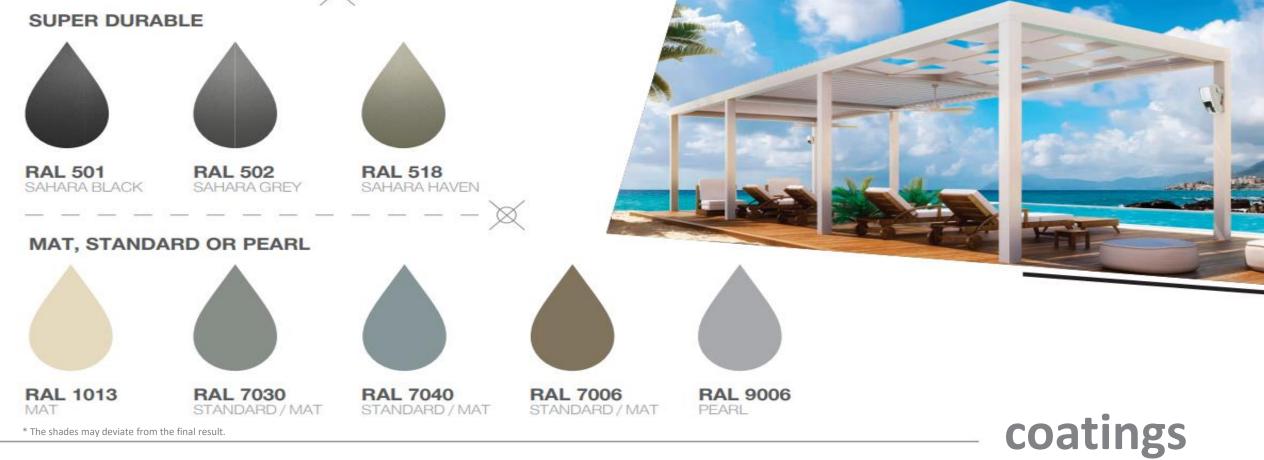

bioclimatic

Color coating is a key element of architecture and aesthetics of the Pergola. At the same time, it protects the aluminium profile from all external conditions.

More than 300 coatings options are available for our Pergolas, in seven major color categories. The colors are certified by the international Qualicoat, Qualideco certificates and Seaside Class, which guarantee the final quality of the coating.

Possibility of pre-anodizing for resistance to intense corrosive environments and special weather conditions