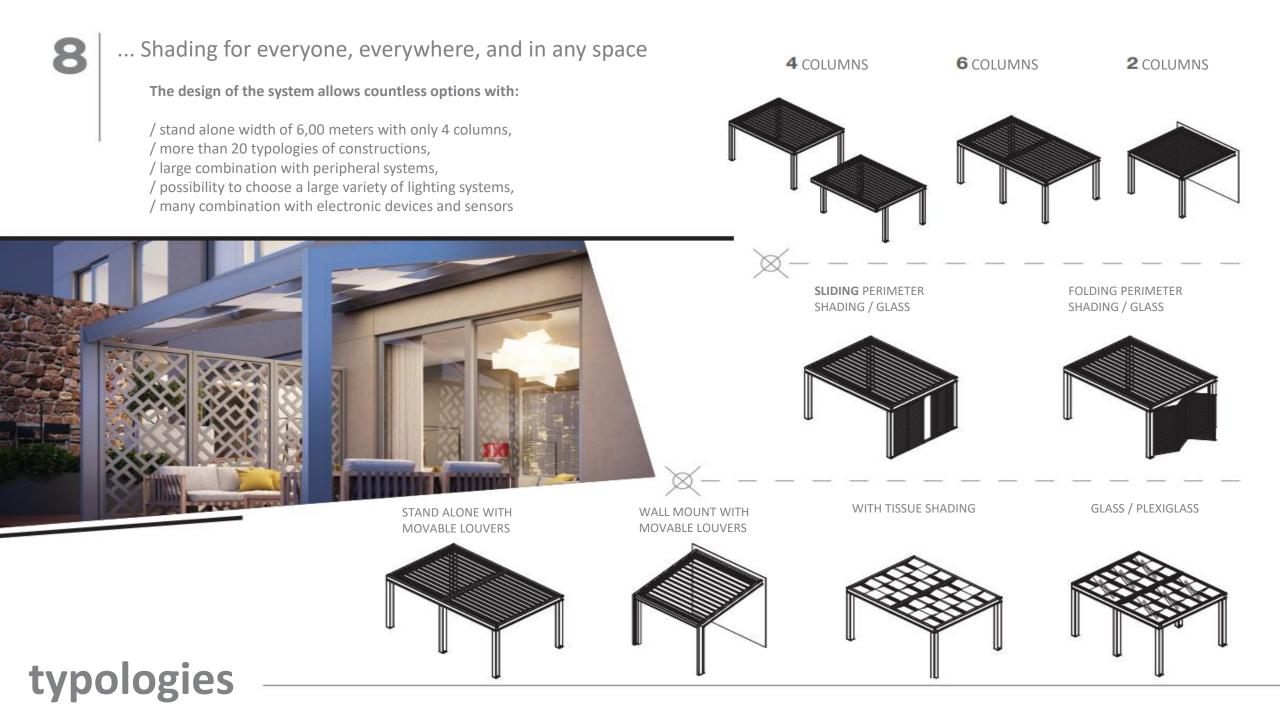

### ... A multiple of architectural options

Our Bioclimatic Pergola has a wide range of options such as a innovative waterproof louver rotating system, perimeter fixed, sliding and folding systems with blinds, glass surfaces and perforated aluminium panels. 3

The typology of our Bioclimatic Pergola, through regulation of the inclination of the fins, achieves adjustment of the level of light and ventilation of space depending on the needs of the user. Bioclimatic design at the same time protects from rainwater and snow, allowing the exploitation of your outdoor space all year round. The installation can be free or in contact with the masonry.

### ... Enjoy every moment

Our Pergola system covers outdoor areas with the possibility of perimeter cover with a combination of the EWS-40 folding systems. Allowing maximum exploitation of the opening in any dimension when prevailing clear weather, while providing maximum protection from wind, cold or rainy weathers. These features are very useful for hotels, Restaurants, and all outdoor use.

#### ... Use in all weather types

For direct contact with the external environment Our Bioclimatic Pergola can be combined with perimeter awnings

(fixed or sliding), offering protection from the sun and creating an atmosphere combining natural light with shading throughout the surface.

Perimeter awnings cover the sides of the sun's rays without loosing contact with the external environment and natural light in the rest of the perimeter.

Our pergola offers various automations and the combination with electronic devices (phones, tablets, etc..)