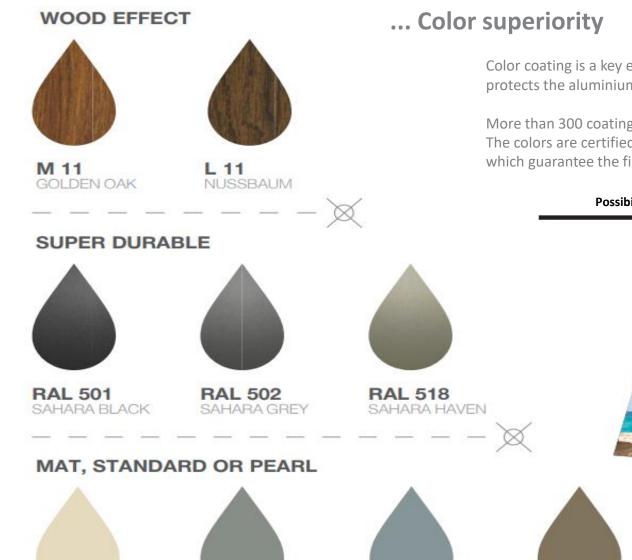

bioclimatic

Color coating is a key element of architecture and aesthetics of the Pergola. At the same time, it protects the aluminium profile from all external conditions.

More than 300 coatings options are available for our Pergolas, in seven major color categories. The colors are certified by the international Qualicoat, Qualideco certificates and Seaside Class, which guarantee the final quality of the coating.

Possibility of pre-anodizing for resistance to intense corrosive environments and special weather conditions