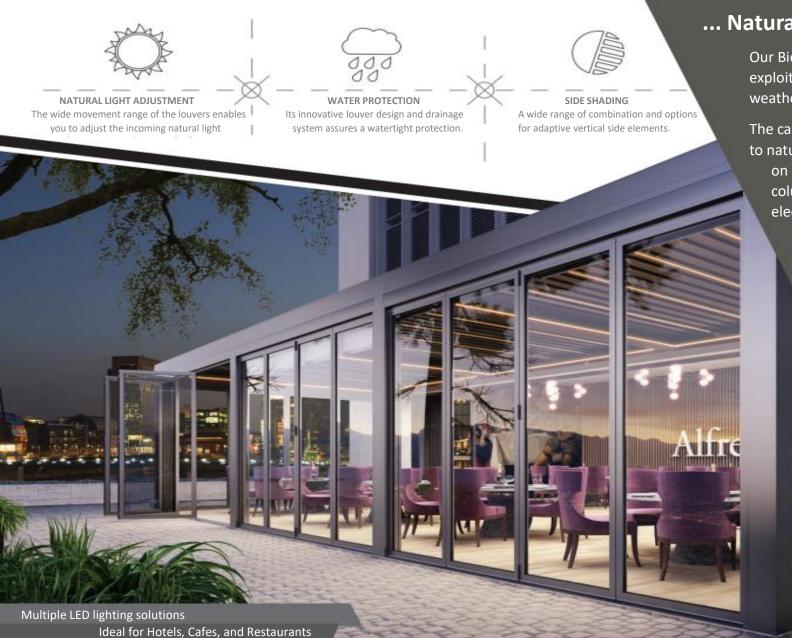

#### ... Natural light as you want it

Our Bioclimatic Pergola system allows complete exploitation of lighting while being protected from the weather.

The capabilities of our new system, in addition to natural light, is providing multiple LED lighting solutions on the louver and an electrical infrastructure in frame and columns making the installation of radiators or other electrical appliances such as ceiling fans possible. 5