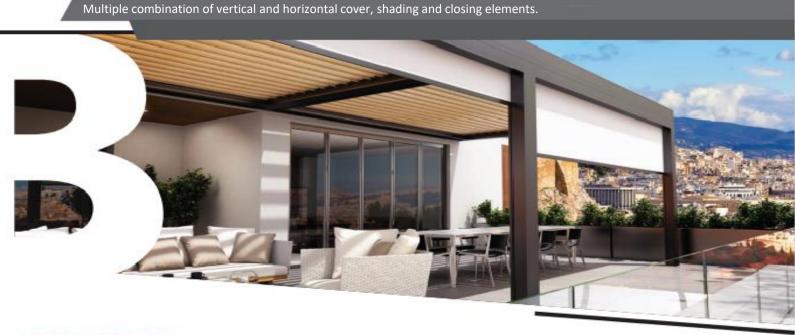

### ... Enjoy every moment

Our Pergola system covers outdoor areas with the possibility of perimeter cover with a combination of the EWS-40 folding systems. Allowing maximum exploitation of the opening in any dimension when prevailing clear weather, while providing maximum protection from wind, cold or rainy weathers. These features are very useful for hotels, Restaurants, and all outdoor use.