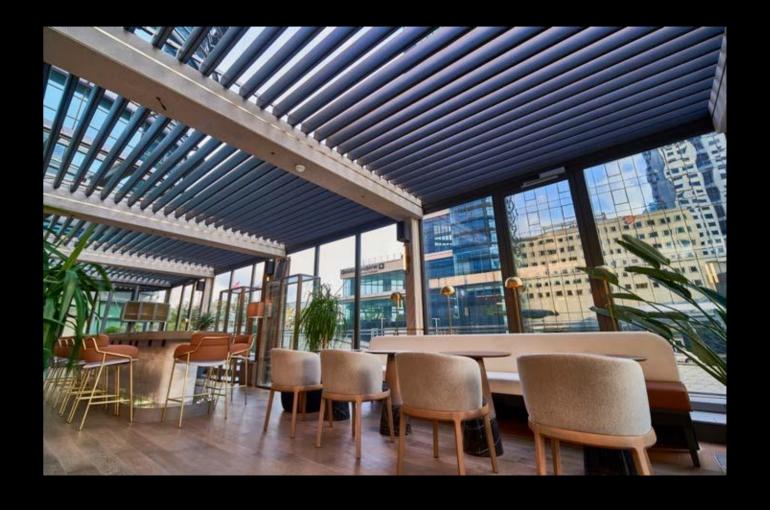

The integrated beam is the main carcass of the whole Sky system. All loads are shared equally to its structure. It also features as integrated gutter for drainage system.



The distribution pieces route and accelerate the water through the pillars.

#### **Water Blocking Barrier**

The barrier blocks water to run inside the air tunnels.



#### Integrated Drainage System

The hidden section of the drainage system is ingeniously integrated.



Specially designed aluminum panels guide the waterthrough integrated gutters on all sides.



Water evacuates from the pillar.

#### MODULARITY

SKY offers a wide variety of modular construction possibilities by means of itsflexible and compact structural design.











2-Module-Connecto



4-Module-Connecto



## APPLICATION / TYPES

































































#### 5-YEAR

All our products have up to 5 years guarantee for the construction and motor. The electronics and remote controls are guaranteed for 2 Years

#### **ALUANDGLASS**

**BIOCLIMATICAL PERGOLA** 

**ALU AND GLASS IKE** 

Tzaferi Street 16 11854 Gazi, Athens GREECE **TEL:** +30 694 054 4755 (Also WhatsApp)

E-mail: sales@aluandglass.com