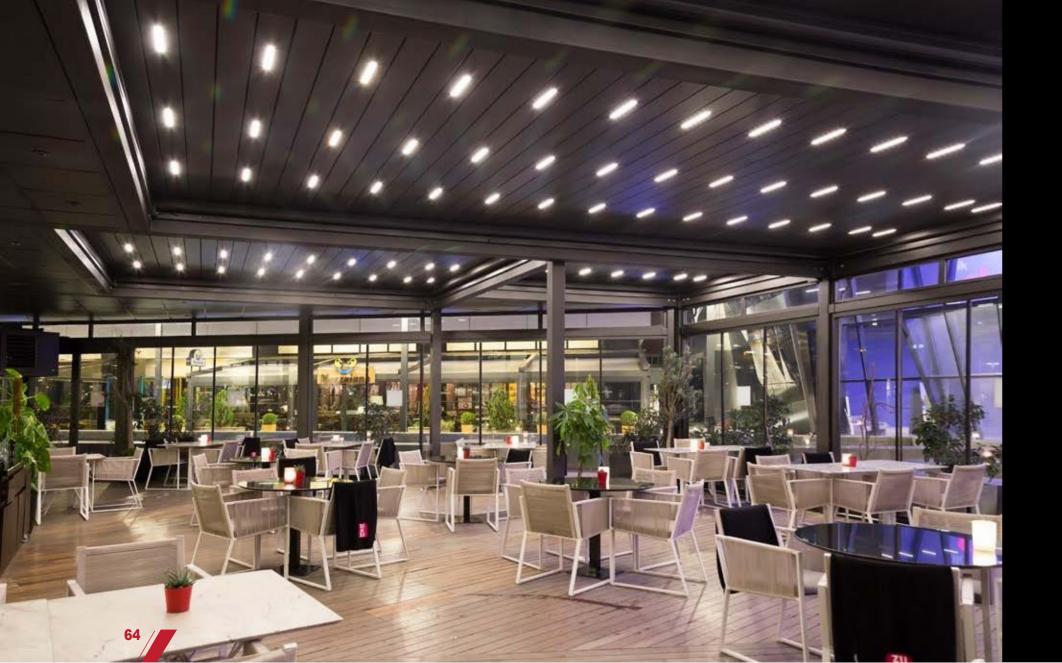

d beam is the main carcass of the whole Sky system. All loads are shared equally to its structure. It also features as integrated gutter for drainage system.



The distribution pieces route and accelerate the water through the pillars.

#### **Water Blocking Barrier**

The barrier blocks water to run inside the air tunnels.



#### Integrated Drainage System

The hidden section of the drainage system is ingeniously integrated.



Specially designed aluminum panels guide the waterthrough integrated gutters on all sides.



Water evacuates from the pillar.

#### MODULARITY

SKY offers a wide variety of modular construction possibilities by means of itsflexible and compact structural design.











2-Module-Connecto



4-Module-Connecto



## APPLICATION / TYPES

































































#### 5-YEAR

All our products have up to 5 years guarantee for the construction and motor. The electronics and remote controls are guaranteed for 2 Years

#### **ALUANDGLASS**

**BIOCLIMATICAL PERGOLA** 

**ALU AND GLASS IKE** 

Tzaferi Street 16 11854 Gazi, Athens GREECE **TEL:** +30 694 054 4755 (Also WhatsApp)

E-mail: sales@aluandglass.com