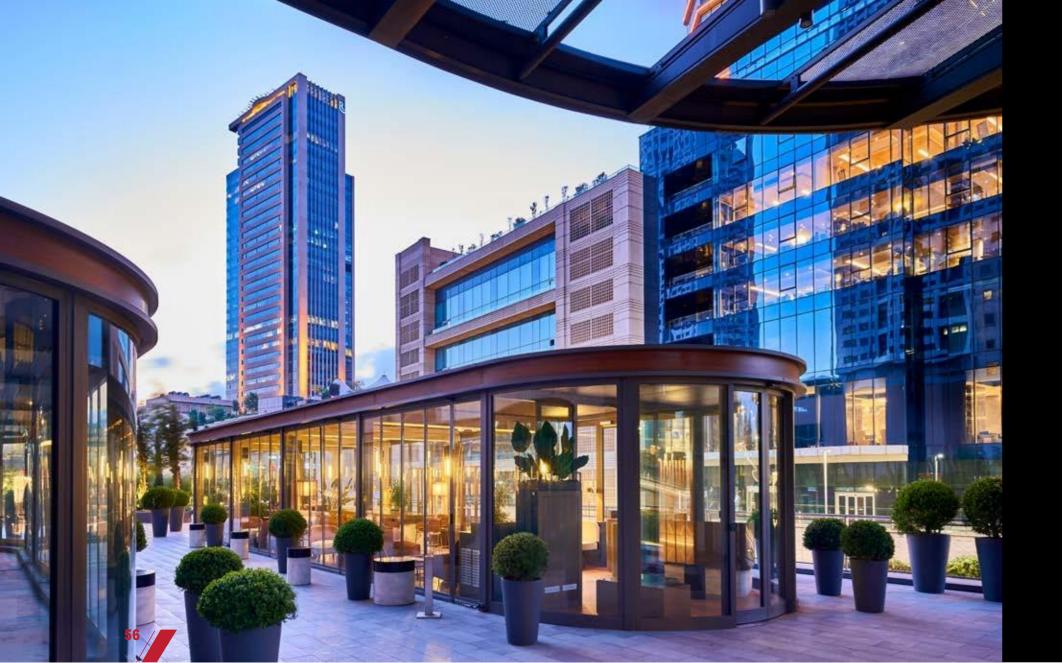

M

The integrated beam is the main carcass of the whole Sky system. All loads are shared equally to its structure. It also features as integrated gutter for drainage system.



The distribution pieces route and accelerate the water through the pillars.

#### **Water Blocking Barrier**

The barrier blocks water to run inside the air tunnels.



#### Integrated Drainage System

The hidden section of the drainage system is ingeniously integrated.



Specially designed aluminum panels guide the waterthrough integrated gutters on all sides.



Water evacuates from the pillar.

#### MODULARITY

SKY offers a wide variety of modular construction possibilities by means of itsflexible and compact structural design.











2-Module-Connecto



4-Module-Connecto



## APPLICATION / TYPES

































































#### 5-YEAR

All our products have up to 5 years guarantee for the construction and motor. The electronics and remote controls are guaranteed for 2 Years

#### **ALUANDGLASS**

**BIOCLIMATICAL PERGOLA** 

**ALU AND GLASS IKE** 

Tzaferi Street 16 11854 Gazi, Athens GREECE **TEL:** +30 694 054 4755 (Also WhatsApp)

E-mail: sales@aluandglass.com