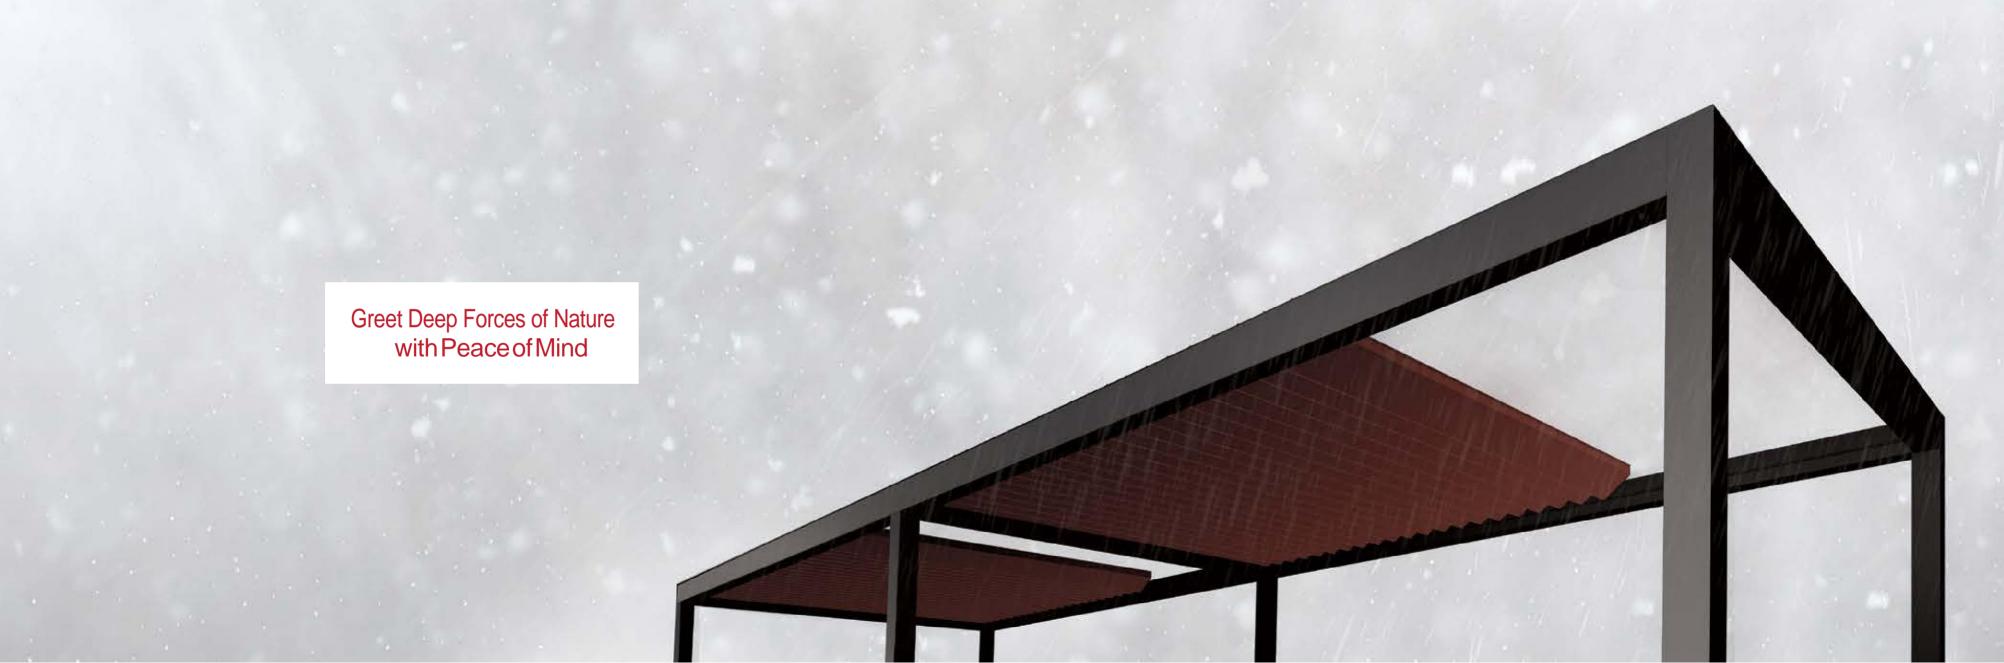

#### Stay Clean

The elliptical chamber on the top side of the panel prevents the accumulated materials fallingintoyour indoor space during the panel rotation.

A8.75% internal inclination on the top of the panels ensures perfect drainage by preventing water accumulation on the system.

# CLIMATE CONTROL

sulated