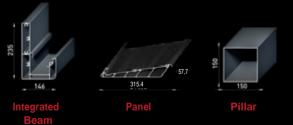

### INTEGRATED BEAM / & DRAINAGE SYSTEM

The integrated beam is the main carcass of the whole Sky system. All loads are shared equally to its structure. It also features as integrated gutter for drainage system.

The distribution pieces route and accelerate the water through the pillars.

#### **Water Blocking Barrier**

The barrier blocks water to run inside the air tunnels.

#### Integrated Drainage System

The hidden section of the drainage system is ingeniously integrated.

Specially designed aluminum panels guide the waterthrough integrated gutters on all sides.

Water evacuates from the pillar.