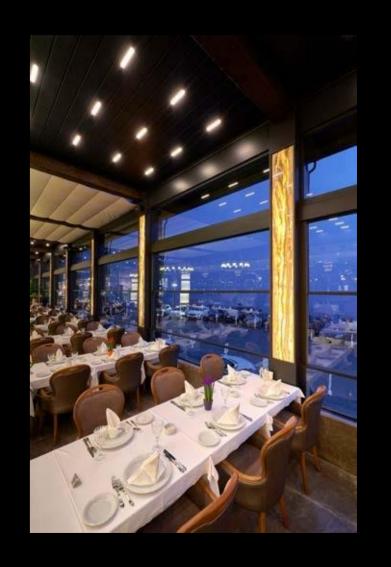

egrated beam is the main carcass of the whole Sky system. All loads are shared equally to its structure. It also features as integrated gutter for drainage system.



The distribution pieces route and accelerate the water through the pillars.

#### **Water Blocking Barrier**

The barrier blocks water to run inside the air tunnels.



#### Integrated Drainage System

The hidden section of the drainage system is ingeniously integrated.



Specially designed aluminum panels guide the waterthrough integrated gutters on all sides.



Water evacuates from the pillar.

#### MODULARITY

SKY offers a wide variety of modular construction possibilities by means of itsflexible and compact structural design.











2-Module-Connecto



4-Module-Connecto



## APPLICATION / TYPES

































































#### 5-YEAR

All our products have up to 5 years guarantee for the construction and motor. The electronics and remote controls are guaranteed for 2 Years

#### **ALUANDGLASS**

**BIOCLIMATICAL PERGOLA** 

**ALU AND GLASS IKE** 

Tzaferi Street 16 11854 Gazi, Athens GREECE **TEL:** +30 694 054 4755 (Also WhatsApp)

E-mail: sales@aluandglass.com