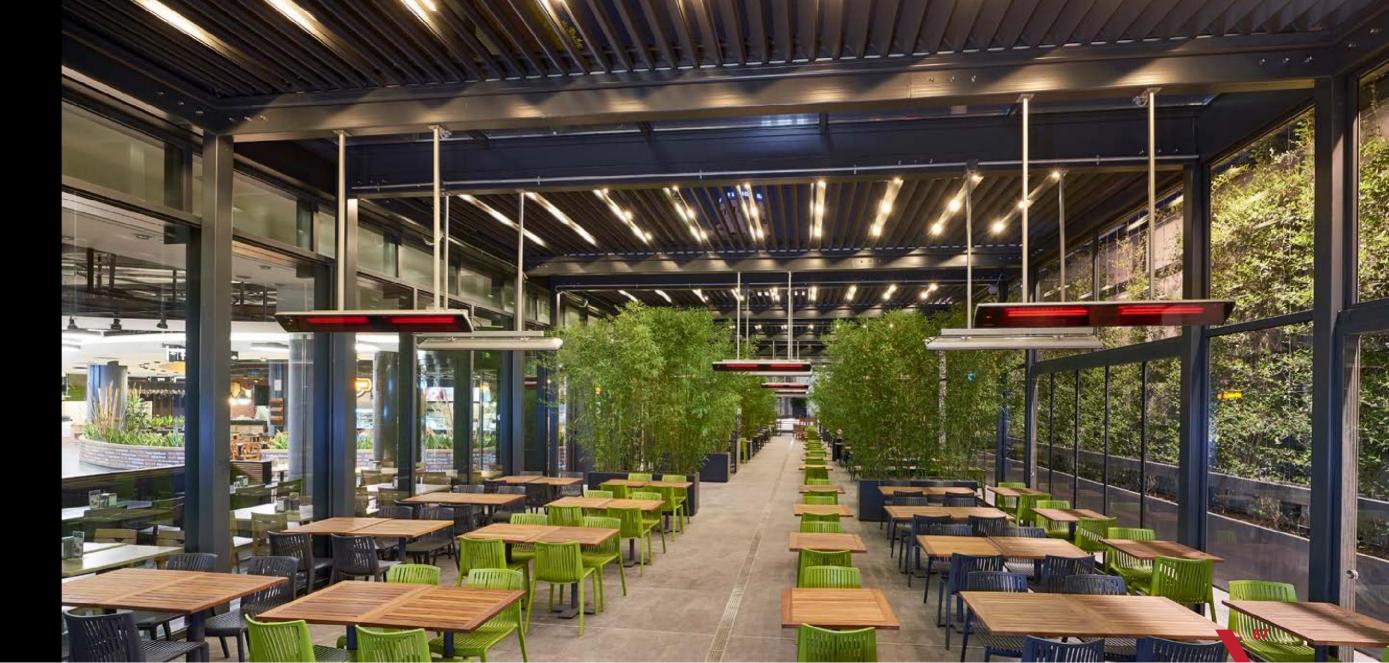

is the main carcass of the whole Sky system. All loads are shared equally to its structure. It also features as integrated gutter for drainage system.



The distribution pieces route and accelerate the water through the pillars.

#### **Water Blocking Barrier**

The barrier blocks water to run inside the air tunnels.



#### Integrated Drainage System

The hidden section of the drainage system is ingeniously integrated.



Specially designed aluminum panels guide the waterthrough integrated gutters on all sides.



Water evacuates from the pillar.

#### MODULARITY

SKY offers a wide variety of modular construction possibilities by means of itsflexible and compact structural design.











2-Module-Connecto



4-Module-Connecto



## APPLICATION / TYPES

































































#### 5-YEAR

All our products have up to 5 years guarantee for the construction and motor. The electronics and remote controls are guaranteed for 2 Years

#### **ALUANDGLASS**

**BIOCLIMATICAL PERGOLA** 

**ALU AND GLASS IKE** 

Tzaferi Street 16 11854 Gazi, Athens GREECE **TEL:** +30 694 054 4755 (Also WhatsApp)

E-mail: sales@aluandglass.com