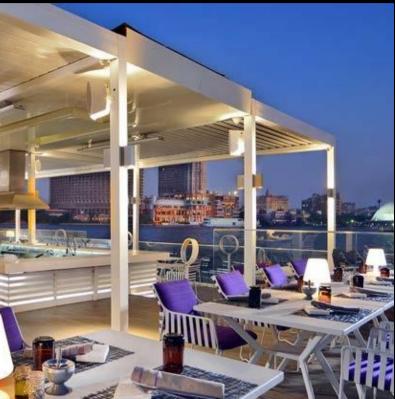

#### **Retraction Movement**

The retractable ceiling of Sky Prestige provides an open roof space of 79 of the total covered area, due to the synchronised movement of the creatively designed panels.

#### Stay Clean

The elliptical chamber on the top side of the panel prevents the accumulated materials fallingintoyour indoor space during the panel rotation.

A8.75% internal inclination on the top of the panels ensures perfect drainage by preventing water accumulation on the system.