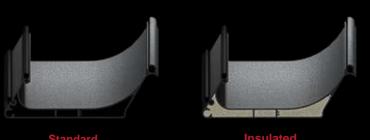

#### **Insulated Panels**

Panels can be filled with Polyurethane Foam which provides extra comfort. It significantly helps to reduce condensation.

Standard

#### Air Tunnels

The panel structure provides certain level of insulation.

'MY' button on your remote control allows you to refresh the air with a single touch and provide fresh air in to the room; while "Connexoon" feature supports creating your own ventilation scenario via your smartphones.