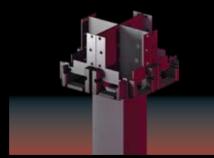

### INTEGRATED BEAM / & DRAINAGE SYSTEM

The integrated beam is the main carcass of the whole Sky system. All loads are shared equally to its structure. It also features as integrated gutter for drainage system.

The distribution pieces route and accelerate the water through the pillars.