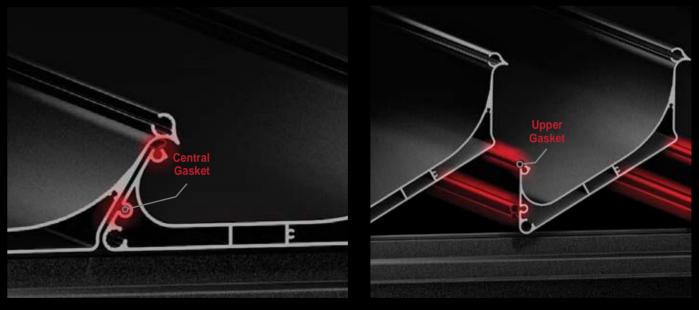

#### Panel Interlock

Thanks to the synchronous closing movement of the panels, the gaskets on the panels are clamped together at the same time and a complete insulation is provided between the panels.