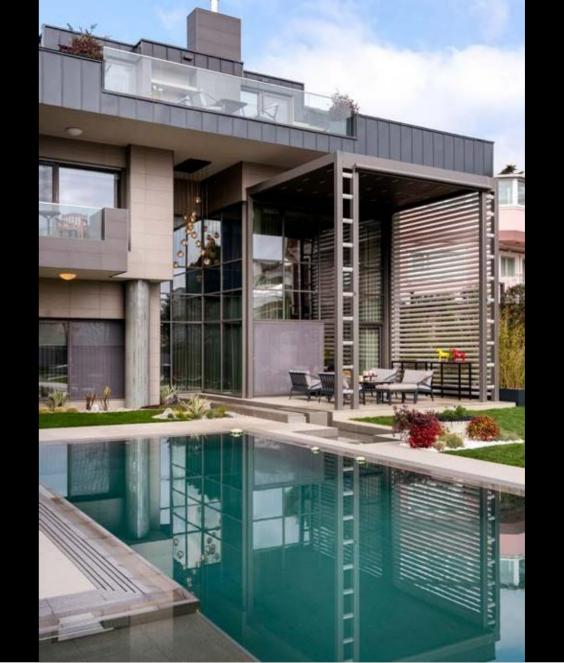

integrated beam is the main carcass of the whole Sky system. All loads are shared equally to its structure. It also features as integrated gutter for drainage system.



The distribution pieces route and accelerate the water through the pillars.

#### **Water Blocking Barrier**

The barrier blocks water to run inside the air tunnels.



#### Integrated Drainage System

The hidden section of the drainage system is ingeniously integrated.



Specially designed aluminum panels guide the waterthrough integrated gutters on all sides.



Water evacuates from the pillar.

#### MODULARITY

SKY offers a wide variety of modular construction possibilities by means of itsflexible and compact structural design.











2-Module-Connecto



4-Module-Connecto



## APPLICATION / TYPES

































































#### 5-YEAR

All our products have up to 5 years guarantee for the construction and motor. The electronics and remote controls are guaranteed for 2 Years

#### **ALUANDGLASS**

**BIOCLIMATICAL PERGOLA** 

**ALU AND GLASS IKE** 

Tzaferi Street 16 11854 Gazi, Athens GREECE **TEL:** +30 694 054 4755 (Also WhatsApp)

E-mail: sales@aluandglass.com