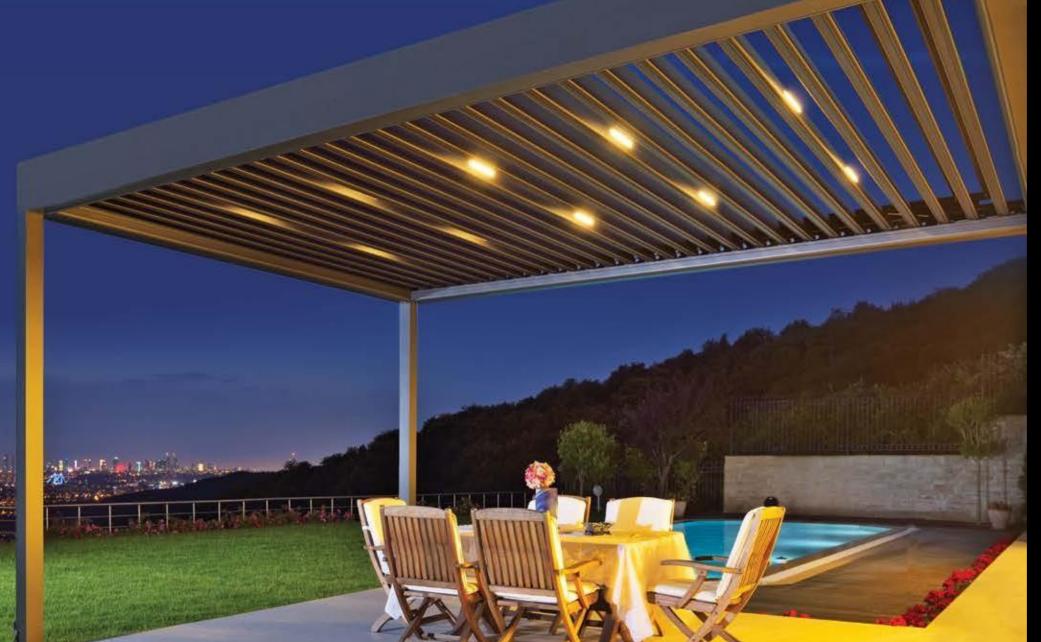

#### **Retraction Movement**

The retractable ceiling of Sky Prestige provides an open roof space of 79 of the total covered area, due to the synchronised movement of the creatively designed panels.

#### Stay Clean

The elliptical chamber on the top side of the panel prevents the accumulated materials fallingintoyour indoor space during the panel rotation.

A8.75% internal inclination on the top of the panels ensures perfect drainage by preventing water accumulation on the system.