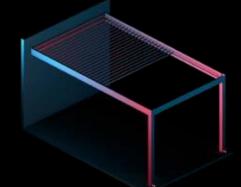

# PANEL MOVEMENT

#### **Retraction Movement**

The retractable ceiling of Sky Prestige provides an open roof space of 79 of the total covered area, due to the synchronised movement of the creatively designed panels.