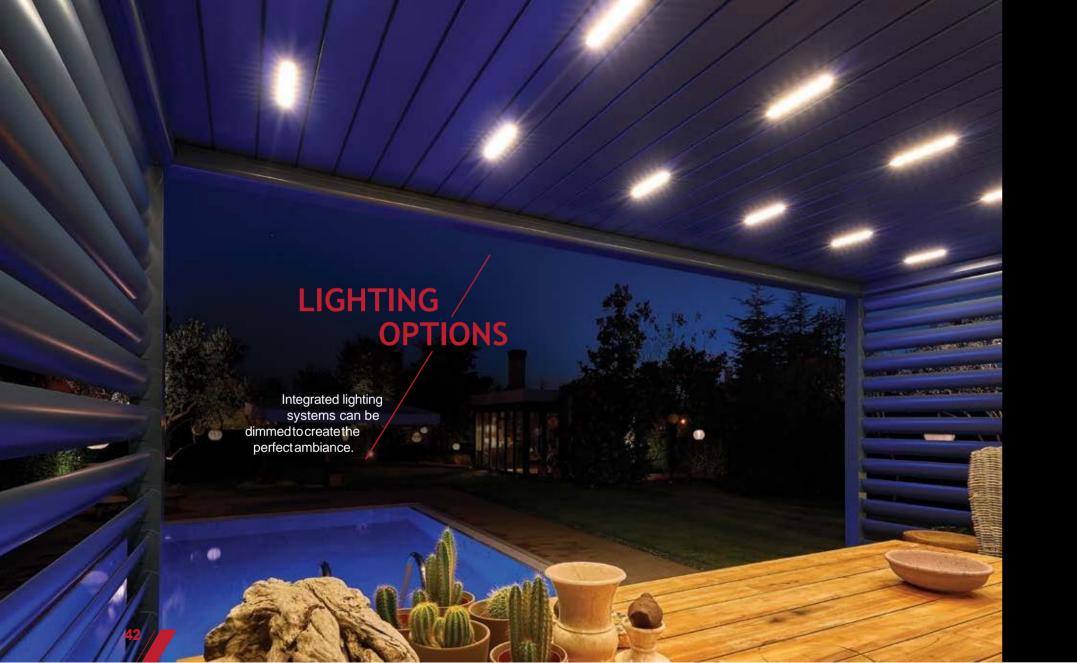

#### OPTION

| Lighting | Perimeter Lighting (o |
|----------|-----------------------|
| Panels   | Insulated             |
| Colour   | Dual Colour           |

Sky Prestige manufactured with four pillars up to a projection measure of 579,9 cm.

#### PERIMETER LIGHTING

- LED strips are integrated into the gutter profile.
- Available on all series.

#### LINEAR LIGHTING

- > LED lightings are modules are positioned into the blades.
- Plus series only.