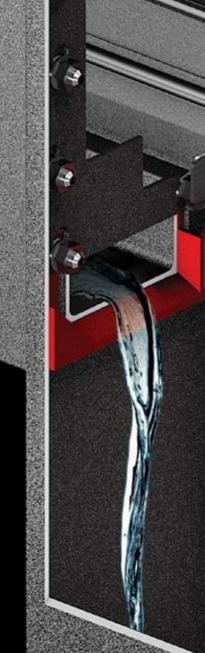

### INTEGRATED BEAM / & DRAINAGE SYSTEM

The integrated beam is the main carcass of the whole Sky system. All loads are shared equally to its structure. It also features as integrated gutter for drainage system.

The distribution pieces route and accelerate the water through the pillars.

#### **Water Blocking Barrier**

The barrier blocks water to run inside the air tunnels.

#### Integrated Drainage System

The hidden section of the drainage system is ingeniously integrated.

Specially designed aluminum panels guide the waterthrough integrated gutters on all sides.

Water evacuates from the pillar.