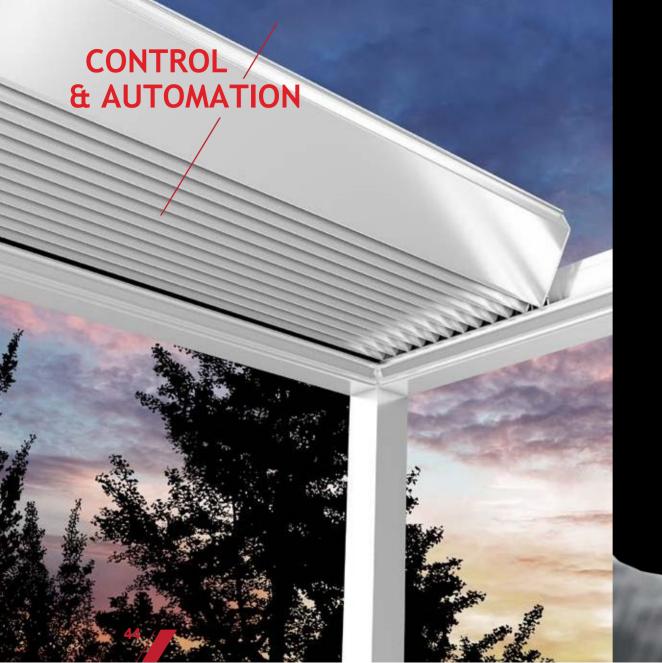

# PANEL MOVEMENT

#### **Retraction Movement**

The retractable ceiling of Sky Prestige provides an open roof space of 79 of the total covered area, due to the synchronised movement of the creatively designed panels.

#### Stay Clean

The elliptical chamber on the top side of the panel prevents the accumulated materials fallingintoyour indoor space during the panel rotation.

A8.75% internal inclination on the top of the panels ensures perfect drainage by preventing water accumulation on the system.