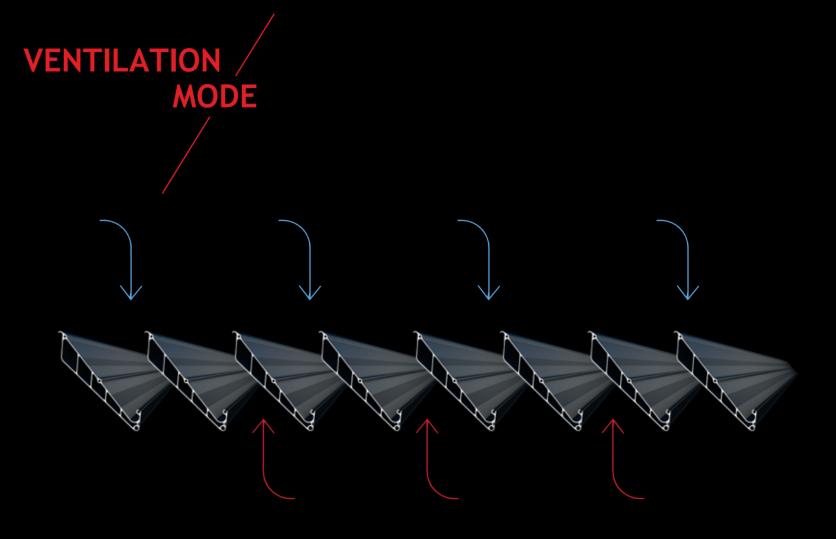

#### Air Tunnels

The panel structure provides certain level of insulation.

'MY' button on your remote control allows you to refresh the air with a single touch and provide fresh air in to the room; while "Connexoon" feature supports creating your own ventilation scenario via your smartphones.