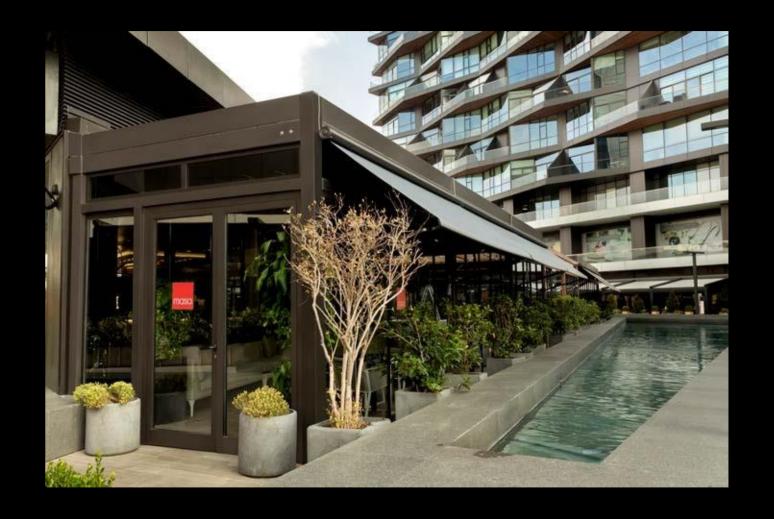

beam is the main carcass of the whole Sky system. All loads are shared equally to its structure. It also features as integrated gutter for drainage system.



The distribution pieces route and accelerate the water through the pillars.

#### **Water Blocking Barrier**

The barrier blocks water to run inside the air tunnels.



#### Integrated Drainage System

The hidden section of the drainage system is ingeniously integrated.



Specially designed aluminum panels guide the waterthrough integrated gutters on all sides.



Water evacuates from the pillar.

#### MODULARITY

SKY offers a wide variety of modular construction possibilities by means of itsflexible and compact structural design.











2-Module-Connecto



4-Module-Connecto



## APPLICATION / TYPES

































































#### 5-YEAR

All our products have up to 5 years guarantee for the construction and motor. The electronics and remote controls are guaranteed for 2 Years

#### **ALUANDGLASS**

**BIOCLIMATICAL PERGOLA** 

**ALU AND GLASS IKE** 

Tzaferi Street 16 11854 Gazi, Athens GREECE **TEL:** +30 694 054 4755 (Also WhatsApp)

E-mail: sales@aluandglass.com