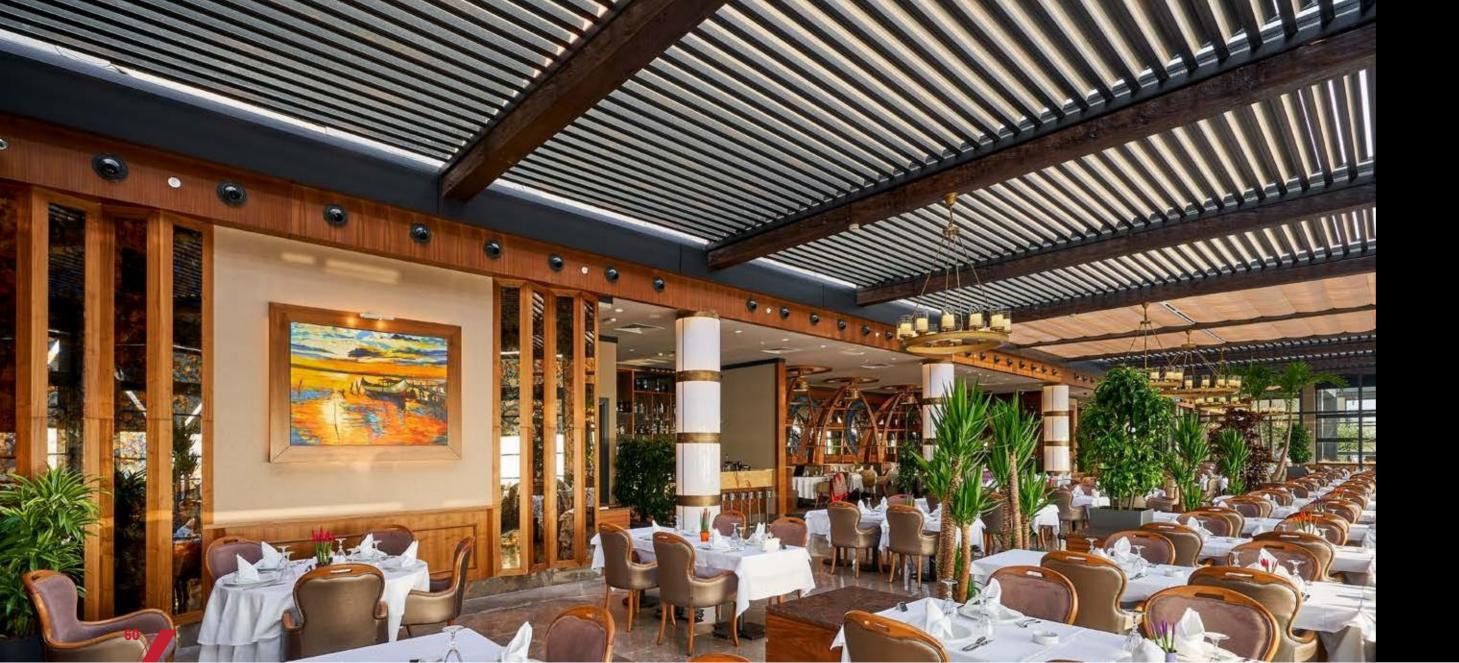

ntegrated beam is the main carcass of the whole Sky system. All loads are shared equally to its structure. It also features as integrated gutter for drainage system.



The distribution pieces route and accelerate the water through the pillars.

#### **Water Blocking Barrier**

The barrier blocks water to run inside the air tunnels.



#### Integrated Drainage System

The hidden section of the drainage system is ingeniously integrated.



Specially designed aluminum panels guide the waterthrough integrated gutters on all sides.



Water evacuates from the pillar.

#### MODULARITY

SKY offers a wide variety of modular construction possibilities by means of itsflexible and compact structural design.











2-Module-Connecto



4-Module-Connecto



## APPLICATION / TYPES

































































#### 5-YEAR

All our products have up to 5 years guarantee for the construction and motor. The electronics and remote controls are guaranteed for 2 Years

#### **ALUANDGLASS**

**BIOCLIMATICAL PERGOLA** 

**ALU AND GLASS IKE** 

Tzaferi Street 16 11854 Gazi, Athens GREECE **TEL:** +30 694 054 4755 (Also WhatsApp)

E-mail: sales@aluandglass.com