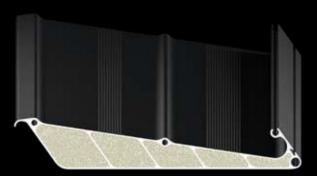

### INTEGRATED BEAM / & DRAINAGE SYSTEM

The integrated beam is the main carcass of the whole Sky system. All loads are shared equally to its structure. It also features as integrated gutter for drainage system.

The distribution pieces route and accelerate the water through the pillars.

#### Integrated Drainage System

The hidden section of the drainage system is ingeniously integrated.

Specially designed aluminum panels guide the waterthrough integrated gutters on all sides.

Water evacuates from the pillar.