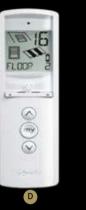

\* The standard control unity.

B Telis 1 - Lounge Elegant design with black color.

C Telis1-PatioIP66water-prooffeatureforoutdoor

D 16-channel ergonomic design that allows you to control all functions at the same time from one control.By digital screen feature you can control different products with a symbol and anumbergivenfordifferent products.