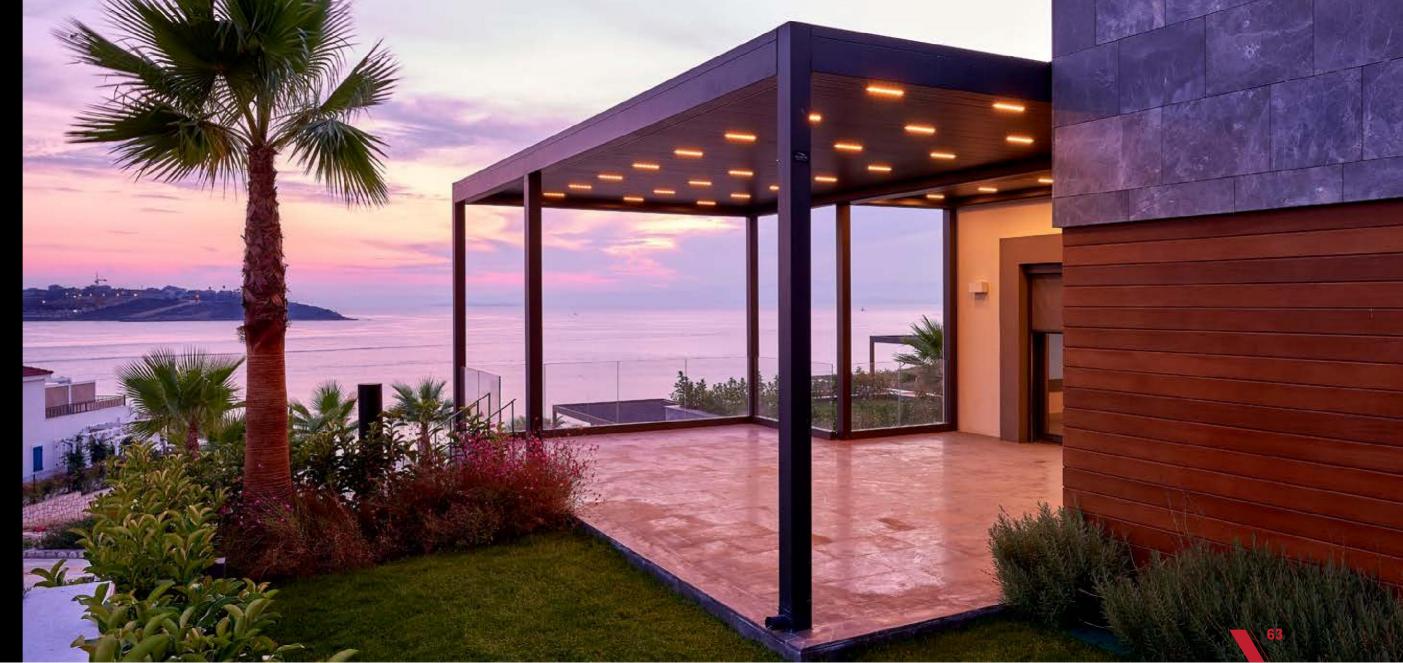

ted beam is the main carcass of the whole Sky system. All loads are shared equally to its structure. It also features as integrated gutter for drainage system.



The distribution pieces route and accelerate the water through the pillars.

#### **Water Blocking Barrier**

The barrier blocks water to run inside the air tunnels.



#### Integrated Drainage System

The hidden section of the drainage system is ingeniously integrated.



Specially designed aluminum panels guide the waterthrough integrated gutters on all sides.



Water evacuates from the pillar.

#### MODULARITY

SKY offers a wide variety of modular construction possibilities by means of itsflexible and compact structural design.











2-Module-Connecto



4-Module-Connecto



## APPLICATION / TYPES

































































#### 5-YEAR

All our products have up to 5 years guarantee for the construction and motor. The electronics and remote controls are guaranteed for 2 Years

#### **ALUANDGLASS**

**BIOCLIMATICAL PERGOLA** 

**ALU AND GLASS IKE** 

Tzaferi Street 16 11854 Gazi, Athens GREECE **TEL:** +30 694 054 4755 (Also WhatsApp)

E-mail: sales@aluandglass.com