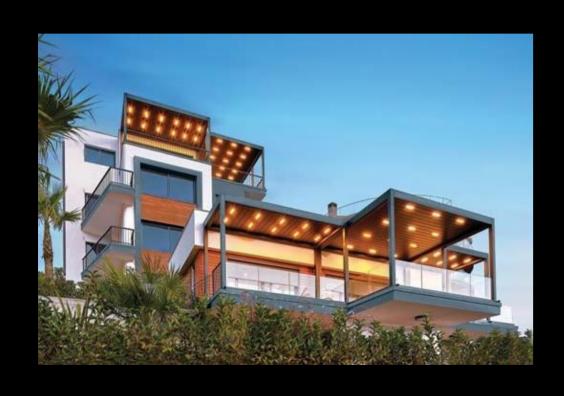

rated beam is the main carcass of the whole Sky system. All loads are shared equally to its structure. It also features as integrated gutter for drainage system.



The distribution pieces route and accelerate the water through the pillars.

#### **Water Blocking Barrier**

The barrier blocks water to run inside the air tunnels.



#### Integrated Drainage System

The hidden section of the drainage system is ingeniously integrated.



Specially designed aluminum panels guide the waterthrough integrated gutters on all sides.



Water evacuates from the pillar.

#### MODULARITY

SKY offers a wide variety of modular construction possibilities by means of itsflexible and compact structural design.











2-Module-Connecto



4-Module-Connecto



## APPLICATION / TYPES

































































#### 5-YEAR

All our products have up to 5 years guarantee for the construction and motor. The electronics and remote controls are guaranteed for 2 Years

#### **ALUANDGLASS**

**BIOCLIMATICAL PERGOLA** 

**ALU AND GLASS IKE** 

Tzaferi Street 16 11854 Gazi, Athens GREECE **TEL:** +30 694 054 4755 (Also WhatsApp)

E-mail: sales@aluandglass.com