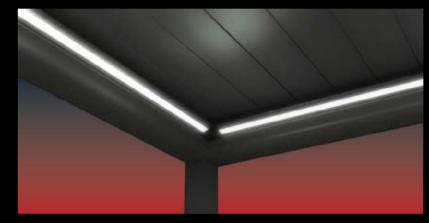

#### PERIMETER LIGHTING

- LED strips are integrated into the gutter profile.
- Available on all series.