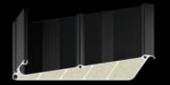

### INTEGRATED BEAM / & DRAINAGE SYSTEM

The integrated beam is the main carcass of the whole Sky system. All loads are shared equally to its structure. It also features as integrated gutter for drainage system.

#### Integrated Drainage System

The hidden section of the drainage system is ingeniously integrated.

Specially designed aluminum panels guide the waterthrough integrated gutters on all sides.

Water evacuates from the pillar.