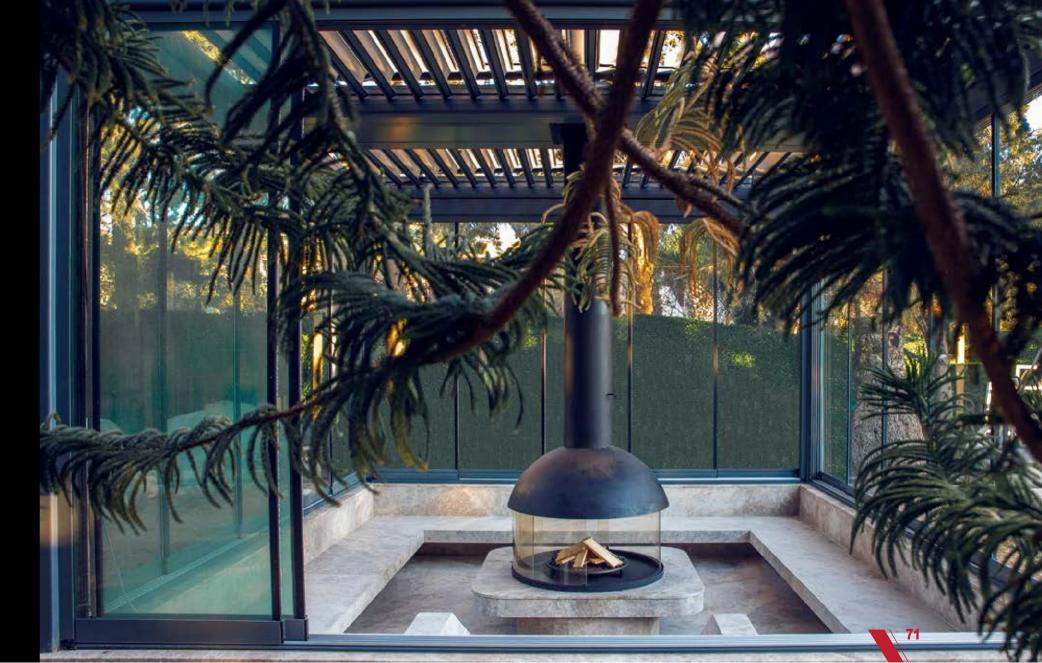

in carcass of the whole Sky system. All loads are shared equally to its structure. It also features as integrated gutter for drainage system.



The distribution pieces route and accelerate the water through the pillars.

#### **Water Blocking Barrier**

The barrier blocks water to run inside the air tunnels.



#### Integrated Drainage System

The hidden section of the drainage system is ingeniously integrated.



Specially designed aluminum panels guide the waterthrough integrated gutters on all sides.



Water evacuates from the pillar.

#### MODULARITY

SKY offers a wide variety of modular construction possibilities by means of itsflexible and compact structural design.











2-Module-Connecto



4-Module-Connecto



## APPLICATION / TYPES

































































#### 5-YEAR

All our products have up to 5 years guarantee for the construction and motor. The electronics and remote controls are guaranteed for 2 Years

#### **ALUANDGLASS**

**BIOCLIMATICAL PERGOLA** 

**ALU AND GLASS IKE** 

Tzaferi Street 16 11854 Gazi, Athens GREECE **TEL:** +30 694 054 4755 (Also WhatsApp)

E-mail: sales@aluandglass.com