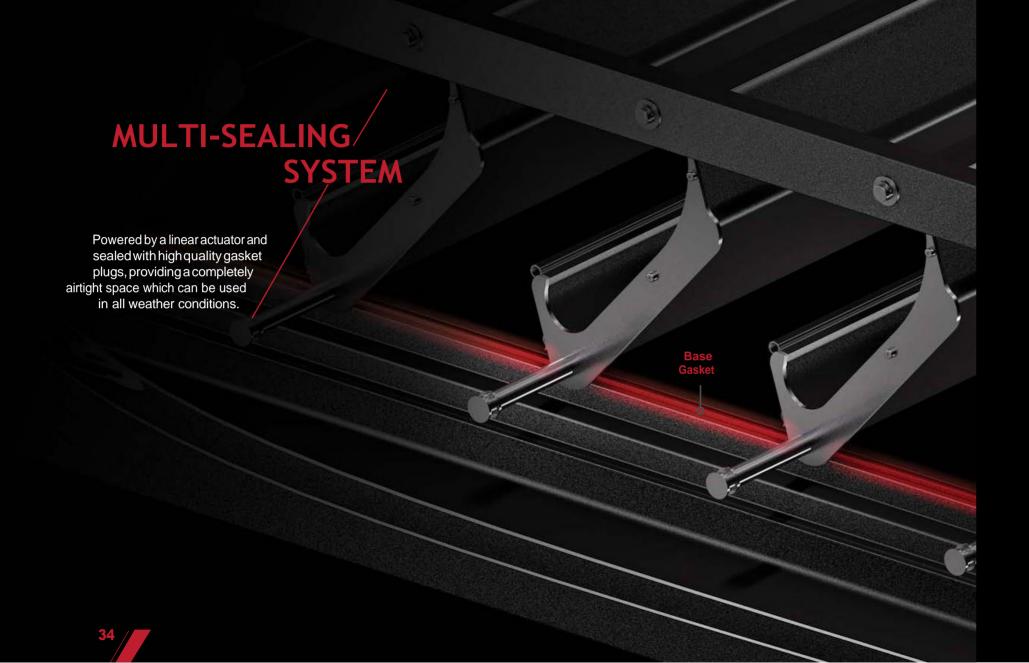

#### Panel Interlock

Thanks to the synchronous closing movement of the panels, the gaskets on the panels are clamped together at the same time and a complete insulation is provided between the panels.