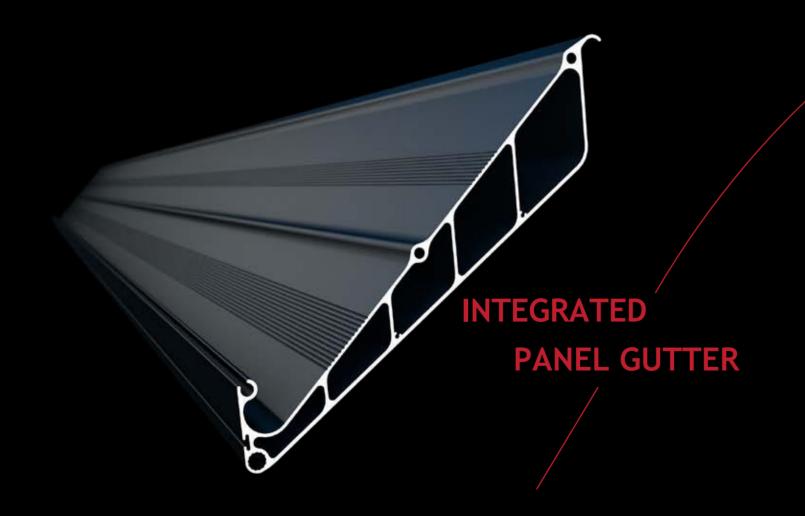

### INTEGRATED BEAM / & DRAINAGE SYSTEM

The integrated beam is the main carcass of the whole Sky system. All loads are shared equally to its structure. It also features as integrated gutter for drainage system.

#### Integrated Drainage System

The hidden section of the drainage system is ingeniously integrated.

Specially designed aluminum panels guide the waterthrough integrated gutters on all sides.

Water evacuates from the pillar.