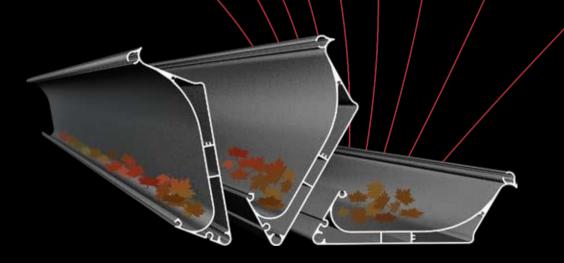

# PANEL MOVEMENT

#### **Retraction Movement**

The retractable ceiling of Sky Prestige provides an open roof space of 79 of the total covered area, due to the synchronised movement of the creatively designed panels.

#### Stay Clean

The elliptical chamber on the top side of the panel prevents the accumulated materials fallingintoyour indoor space during the panel rotation.

A8.75% internal inclination on the top of the panels ensures perfect drainage by preventing water accumulation on the system.