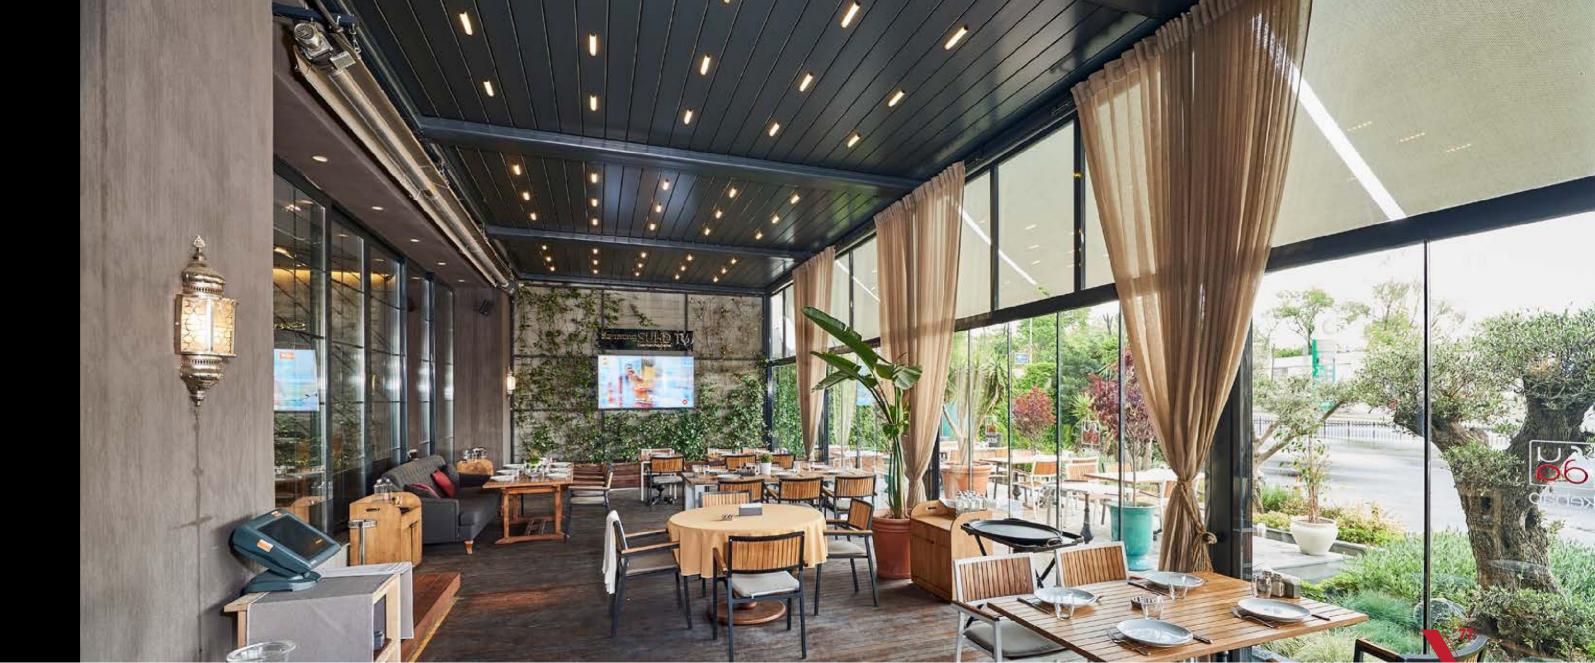

#### PERIMETER LIGHTING

- LED strips are integrated into the gutter profile.
- Available on all series.

#### LINEAR LIGHTING

- > LED lightings are modules are positioned into the blades.
- Plus series only.