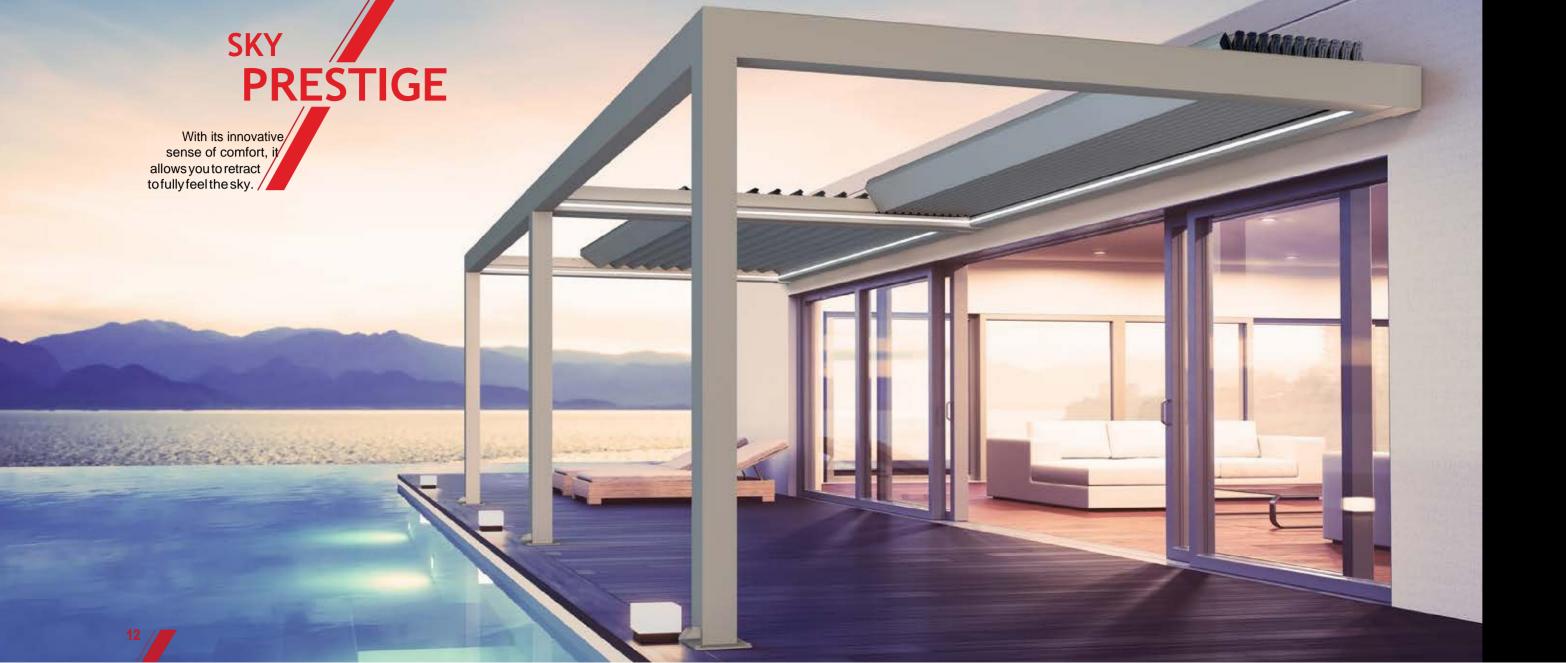

# PLUS The Plus series are perfect choice in all weather conditions. It's strong, it's powerful, it's multifunctional, it's modular to cover large areas,//