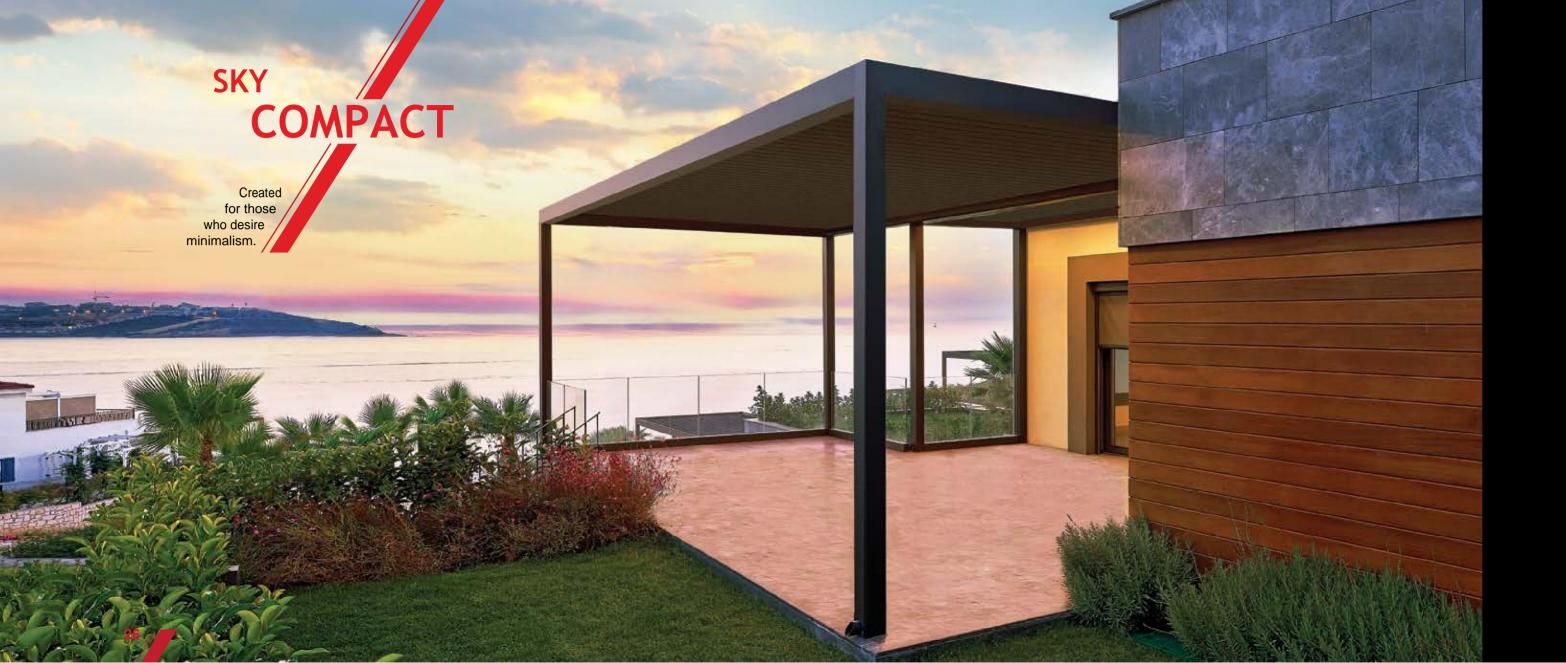

#### MAX DIMENSIONS

**Projection\*** (freestanding) 512,3 cm

dth 350 cm

Snow Load (max) 203 kg/m<sup>2</sup>

\*2,8 cm bracket width needs to be added for wall mounted installation

#### **OPTIONS**

Lighting Perimeter Lighting (only)

Colour Dual Colour

The projection measure changes in multiples of 17,6 cm.