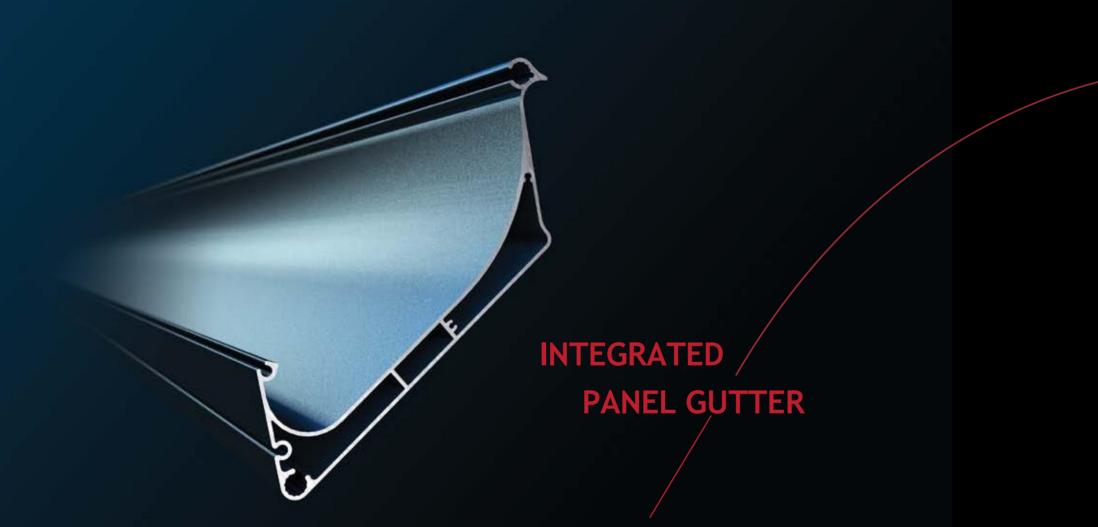

### INTEGRATED BEAM / & DRAINAGE SYSTEM

The integrated beam is the main carcass of the whole Sky system. All loads are shared equally to its structure. It also features as integrated gutter for drainage system.

The distribution pieces route and accelerate the water through the pillars.

#### Integrated Drainage System

The hidden section of the drainage system is ingeniously integrated.

Specially designed aluminum panels guide the waterthrough integrated gutters on all sides.

Water evacuates from the pillar.