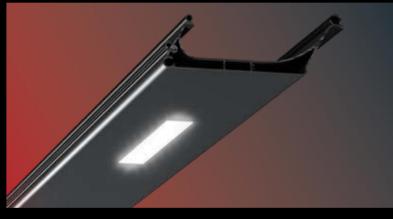

#### LINEAR LIGHTING

- > LED lightings are modules are positioned into the blades.
- Plus series only.