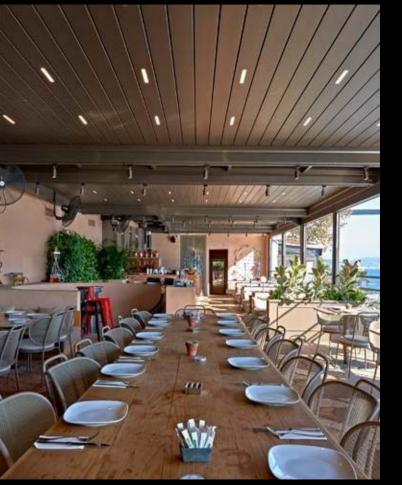

TEM

The integrated beam is the main carcass of the whole Sky system. All loads are shared equally to its structure. It also features as integrated gutter for drainage system.



The distribution pieces route and accelerate the water through the pillars.

#### **Water Blocking Barrier**

The barrier blocks water to run inside the air tunnels.



#### Integrated Drainage System

The hidden section of the drainage system is ingeniously integrated.



Specially designed aluminum panels guide the waterthrough integrated gutters on all sides.



Water evacuates from the pillar.

#### MODULARITY

SKY offers a wide variety of modular construction possibilities by means of itsflexible and compact structural design.











2-Module-Connecto



4-Module-Connecto



## APPLICATION / TYPES

































































#### 5-YEAR

All our products have up to 5 years guarantee for the construction and motor. The electronics and remote controls are guaranteed for 2 Years

#### **ALUANDGLASS**

**BIOCLIMATICAL PERGOLA** 

**ALU AND GLASS IKE** 

Tzaferi Street 16 11854 Gazi, Athens GREECE **TEL:** +30 694 054 4755 (Also WhatsApp)

E-mail: sales@aluandglass.com