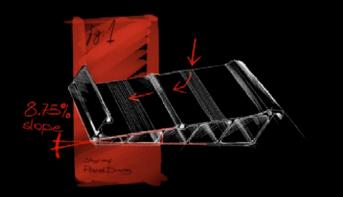

#### Stay Clean

The elliptical chamber on the top side of the panel prevents the accumulated materials fallingintoyour indoor space during the panel rotation.

A8.75% internal inclination on the top of the panels ensures perfect drainage by preventing water accumulation on the system.

#### Stay Clean

The elliptical chamber on top side of the panel prevents the accumulated materials fallingintoyourindoorspaceduringthepanel rotation.