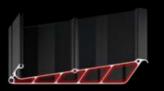

The distribution pieces route and accelerate the water through the pillars.

#### Integrated Drainage System

The hidden section of the drainage system is ingeniously integrated.

Specially designed aluminum panels guide the waterthrough integrated gutters on all sides.

Water evacuates from the pillar.