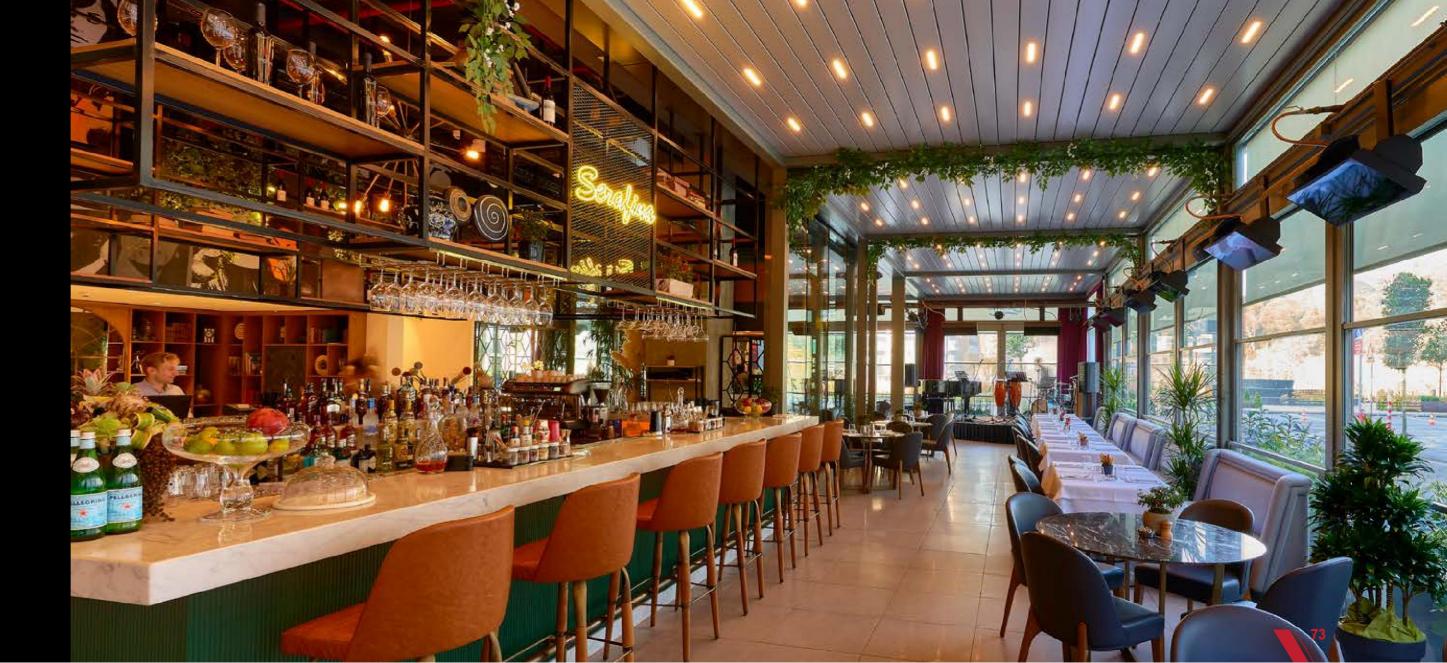

arcass of the whole Sky system. All loads are shared equally to its structure. It also features as integrated gutter for drainage system.



The distribution pieces route and accelerate the water through the pillars.

#### **Water Blocking Barrier**

The barrier blocks water to run inside the air tunnels.



#### Integrated Drainage System

The hidden section of the drainage system is ingeniously integrated.



Specially designed aluminum panels guide the waterthrough integrated gutters on all sides.



Water evacuates from the pillar.

#### MODULARITY

SKY offers a wide variety of modular construction possibilities by means of itsflexible and compact structural design.











2-Module-Connecto



4-Module-Connecto



## APPLICATION / TYPES

































































#### 5-YEAR

All our products have up to 5 years guarantee for the construction and motor. The electronics and remote controls are guaranteed for 2 Years

#### **ALUANDGLASS**

**BIOCLIMATICAL PERGOLA** 

**ALU AND GLASS IKE** 

Tzaferi Street 16 11854 Gazi, Athens GREECE **TEL:** +30 694 054 4755 (Also WhatsApp)

E-mail: sales@aluandglass.com