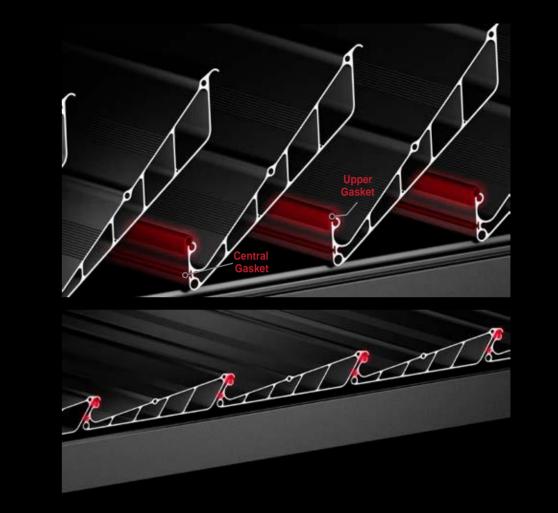

#### Panel Interlock

Thanks to the synchronous closing movement of the panels, the gaskets on the panels are clamped together at the same time and a complete insulation is provided between the panels.