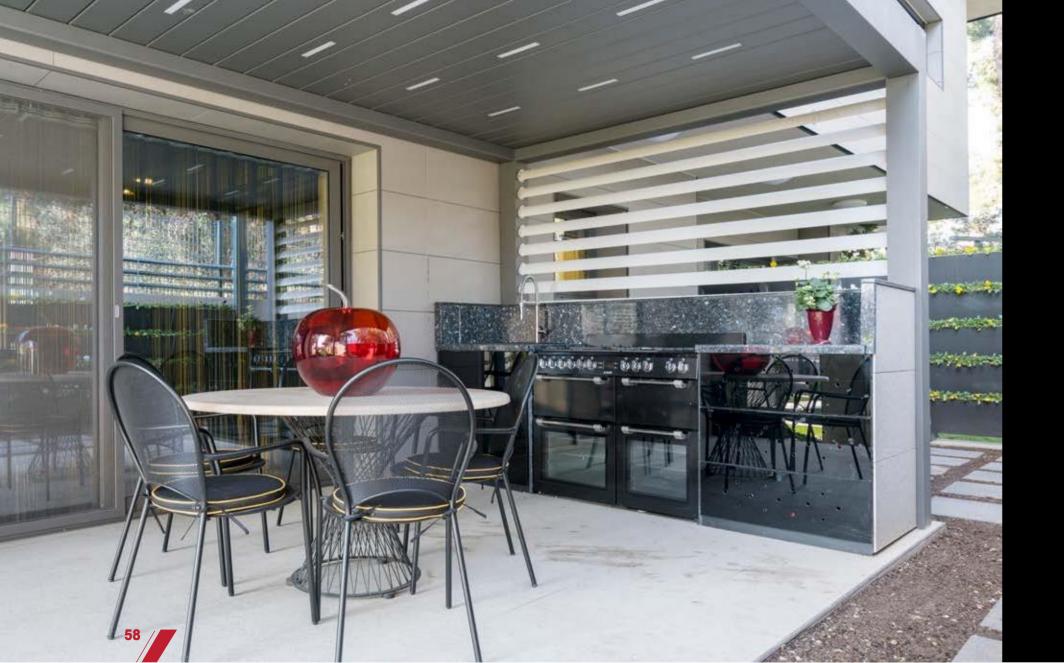

he integrated beam is the main carcass of the whole Sky system. All loads are shared equally to its structure. It also features as integrated gutter for drainage system.



The distribution pieces route and accelerate the water through the pillars.

#### **Water Blocking Barrier**

The barrier blocks water to run inside the air tunnels.



#### Integrated Drainage System

The hidden section of the drainage system is ingeniously integrated.



Specially designed aluminum panels guide the waterthrough integrated gutters on all sides.



Water evacuates from the pillar.

#### MODULARITY

SKY offers a wide variety of modular construction possibilities by means of itsflexible and compact structural design.











2-Module-Connecto



4-Module-Connecto



## APPLICATION / TYPES

































































#### 5-YEAR

All our products have up to 5 years guarantee for the construction and motor. The electronics and remote controls are guaranteed for 2 Years

#### **ALUANDGLASS**

**BIOCLIMATICAL PERGOLA** 

**ALU AND GLASS IKE** 

Tzaferi Street 16 11854 Gazi, Athens GREECE **TEL:** +30 694 054 4755 (Also WhatsApp)

E-mail: sales@aluandglass.com