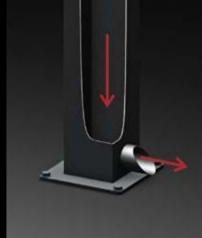

#### Integrated Drainage System

The hidden section of the drainage system is ingeniously integrated.

Specially designed aluminum panels guide the waterthrough integrated gutters on all sides.

Water evacuates from the pillar.