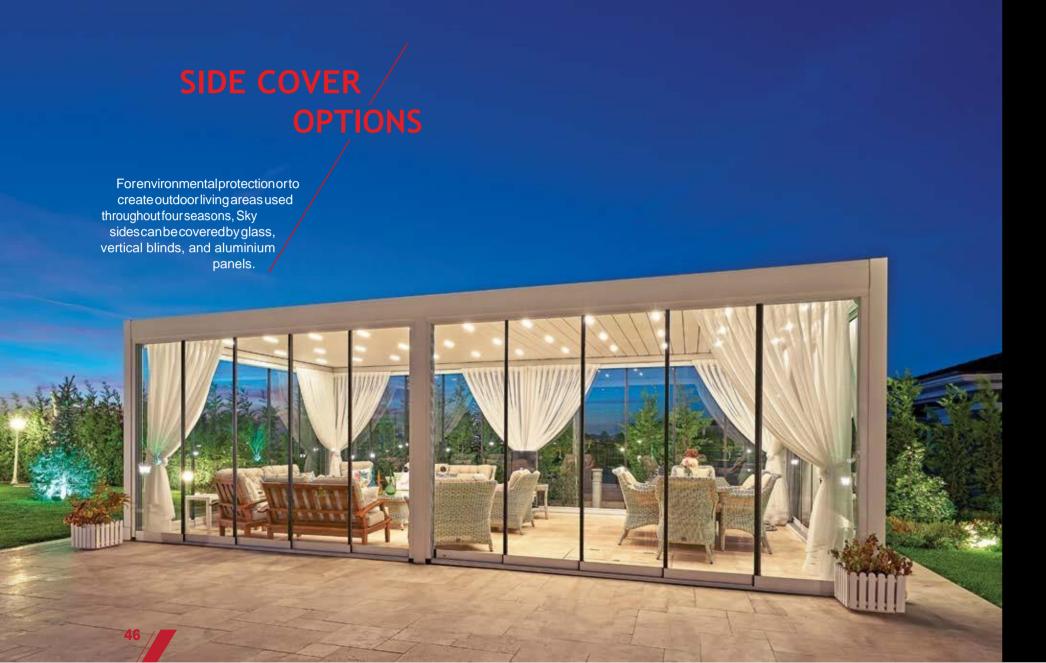

martphone systems. You can assign multiple functions through created scenarios, you can give a one-touch command.











\* The standard control unity.

B Telis 1 - Lounge Elegant design with black color.

C Telis1-PatioIP66water-prooffeatureforoutdoor



D 16-channel ergonomic design that allows you to control all functions at the same time from one control.By digital screen feature you can control different products with a symbol and anumbergivenfordifferent products.



E Functional design that allows the adjustment of the illuminations to the desired level with the Roller feature.



#### MULTI CHANNEL OPTIONS

Telis 1 is remote control with 1 channel, while the Telis 4 has got 5 channels. Telis 4 option is available for Pure, Lounge, Patio, RTS Lounge Roller and RTS Pure Roller.









linds and Awnings

Louvers

Glass Systems



## COLOUR OPTIONS

Choose your colour or colour combinations (dual colour). We coatour profiles with electrostatic powder paint using advanced Nanotechnology.

#### **Colour Combinations**

Panels can be painted with different colours than the main structure.



PLUS&COMPACT



### INTEGRATED BEAM / & DRAINAGE SYSTEM

The integrated beam is the main carcass of the whole Sky system. All loads are shared equally to its structure. It also features as integrated gutter for drainage system.



The distribution pieces route and accelerate the water through the pillars.

#### **Water Blocking Barrier**

The barrier blocks water to run inside the air tunnels.



#### Integrated Drainage System

The hidden section of the drainage system is ingeni