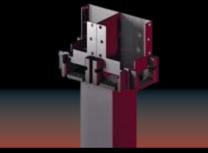

### INTEGRATED BEAM / & DRAINAGE SYSTEM

The integrated beam is the main carcass of the whole Sky system. All loads are shared equally to its structure. It also features as integrated gutter for drainage system.

The distribution pieces route and accelerate the water through the pillars.