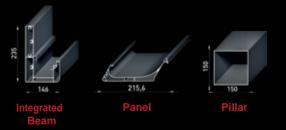

### INTEGRATED BEAM / & DRAINAGE SYSTEM

The integrated beam is the main carcass of the whole Sky system. All loads are shared equally to its structure. It also features as integrated gutter for drainage system.

The distribution pieces route and accelerate the water through the pillars.

#### **Water Blocking Barrier**

The barrier blocks water to run inside the air tunnels.

#### Integrated Drainage System

The hidden section of the drainage system is ingeniously integrated.

Specially designed aluminum panels guide the waterthrough integrated gutters on all sides.

Water evacuates from the pillar.