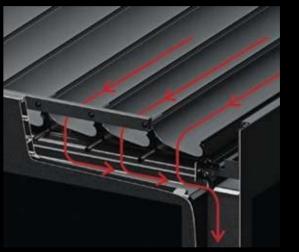

### INTEGRATED BEAM / & DRAINAGE SYSTEM

The integrated beam is the main carcass of the whole Sky system. All loads are shared equally to its structure. It also features as integrated gutter for drainage system.

The distribution pieces route and accelerate the water through the pillars.

#### Integrated Drainage System

The hidden section of the drainage system is ingeniously integrated.

Specially designed aluminum panels guide the waterthrough integrated gutters on all sides.

Water evacuates from the pillar.