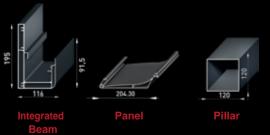

### INTEGRATED BEAM / & DRAINAGE SYSTEM

The integrated beam is the main carcass of the whole Sky system. All loads are shared equally to its structure. It also features as integrated gutter for drainage system.

The distribution pieces route and accelerate the water through the pillars.

#### **Water Blocking Barrier**

The barrier blocks water to run inside the air tunnels.

#### Integrated Drainage System

The hidden section of the drainage system is ingeniously integrated.

Specially designed aluminum panels guide the waterthrough integrated gutters on all sides.

Water evacuates from the pillar.