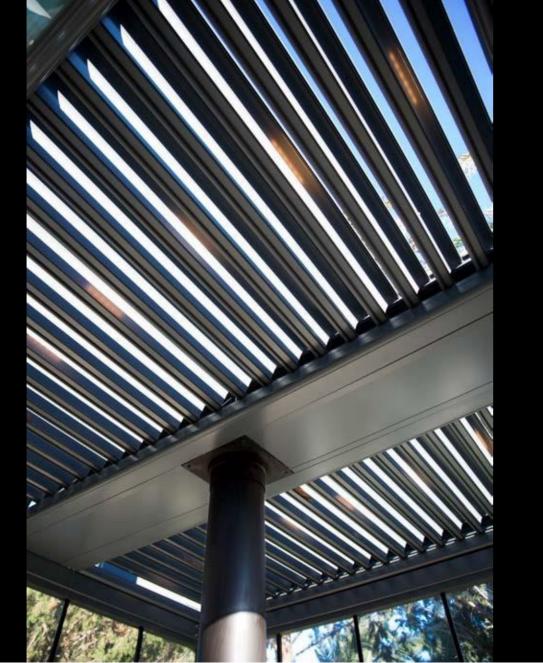

# PANEL MOVEMENT

#### **Retraction Movement**

The retractable ceiling of Sky Prestige provides an open roof space of 79 of the total covered area, due to the synchronised movement of the creatively designed panels.

#### Stay Clean

The elliptical chamber on the top side of the panel prevents the accumulated materials fallingintoyour indoor space during the panel rotation.

A8.75% internal inclination on the top of the panels ensures perfect drainage by preventing water accumulation on the system.