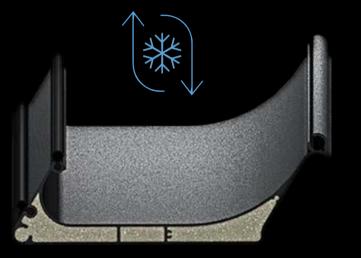

#### Stay Clean

The elliptical chamber on the top side of the panel prevents the accumulated materials fallingintoyour indoor space during the panel rotation.

A8.75% internal inclination on the top of the panels ensures perfect drainage by preventing water accumulation on the system.