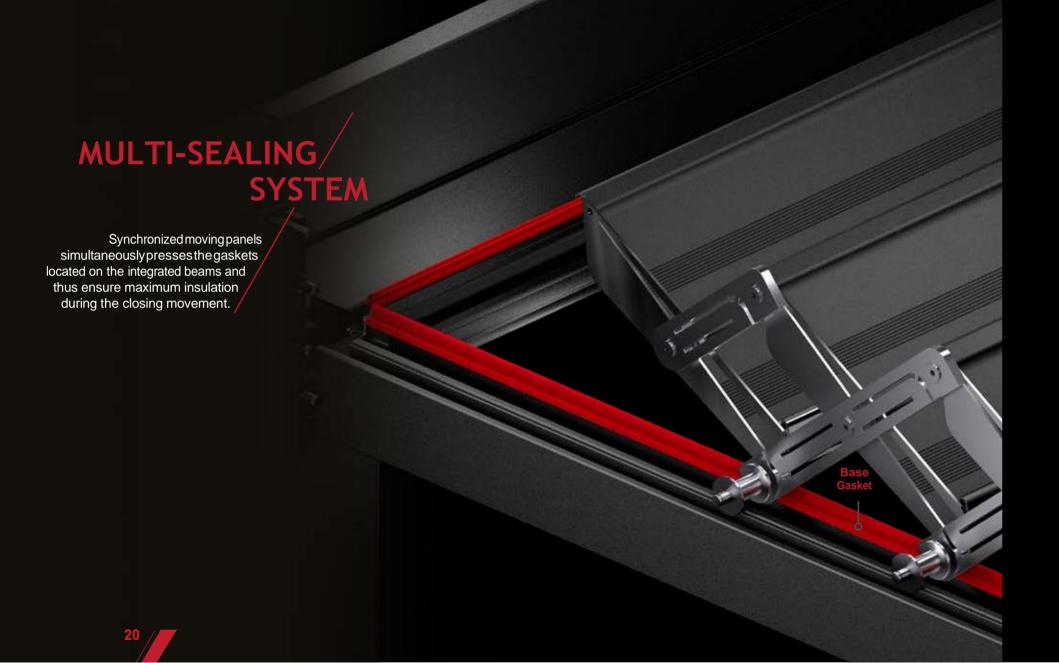

#### Panel Interlock

Thanks to the synchronous closing movement of the panels, the gaskets on the panels are clamped together at the same time and a complete insulation is provided between the panels.

### INTEGRATED BEAM / & DRAINAGE SYSTEM

The integrated beam is the main carcass of the whole Sky system. All loads are shared equally to its structure. It also features as integrated gutter for drainage system.