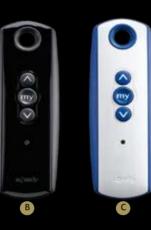

\* The standard control unity.

B Telis 1 - Lounge Elegant design with black color.

C Telis1-PatioIP66water-prooffeatureforoutdoor

D 16-channel ergonomic design that allows you to control all functions at the same time from one control.By digital screen feature you can control different products with a symbol and anumbergivenfordifferent products.