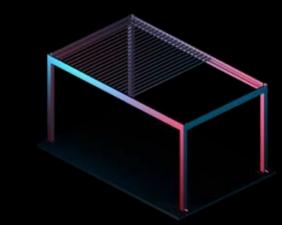

# PANEL MOVEMENT

#### **Retraction Movement**

The retractable ceiling of Sky Prestige provides an open roof space of 79 of the total covered area, due to the synchronised movement of the creatively designed panels.