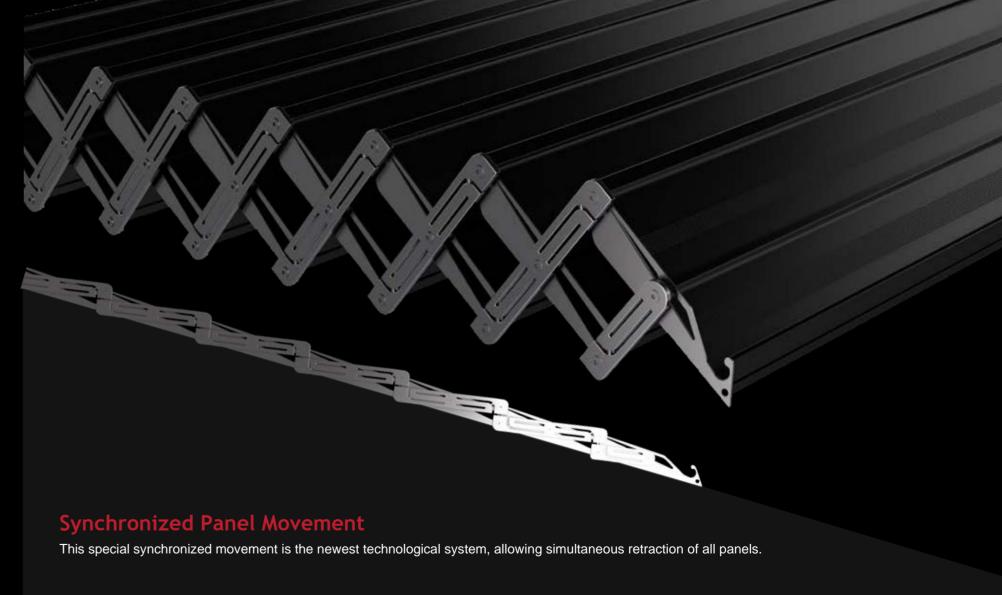

# PANEL MOVEMENT

#### **Retraction Movement**

The retractable ceiling of Sky Prestige provides an open roof space of 79 of the total covered area, due to the synchronised movement of the creatively designed panels.