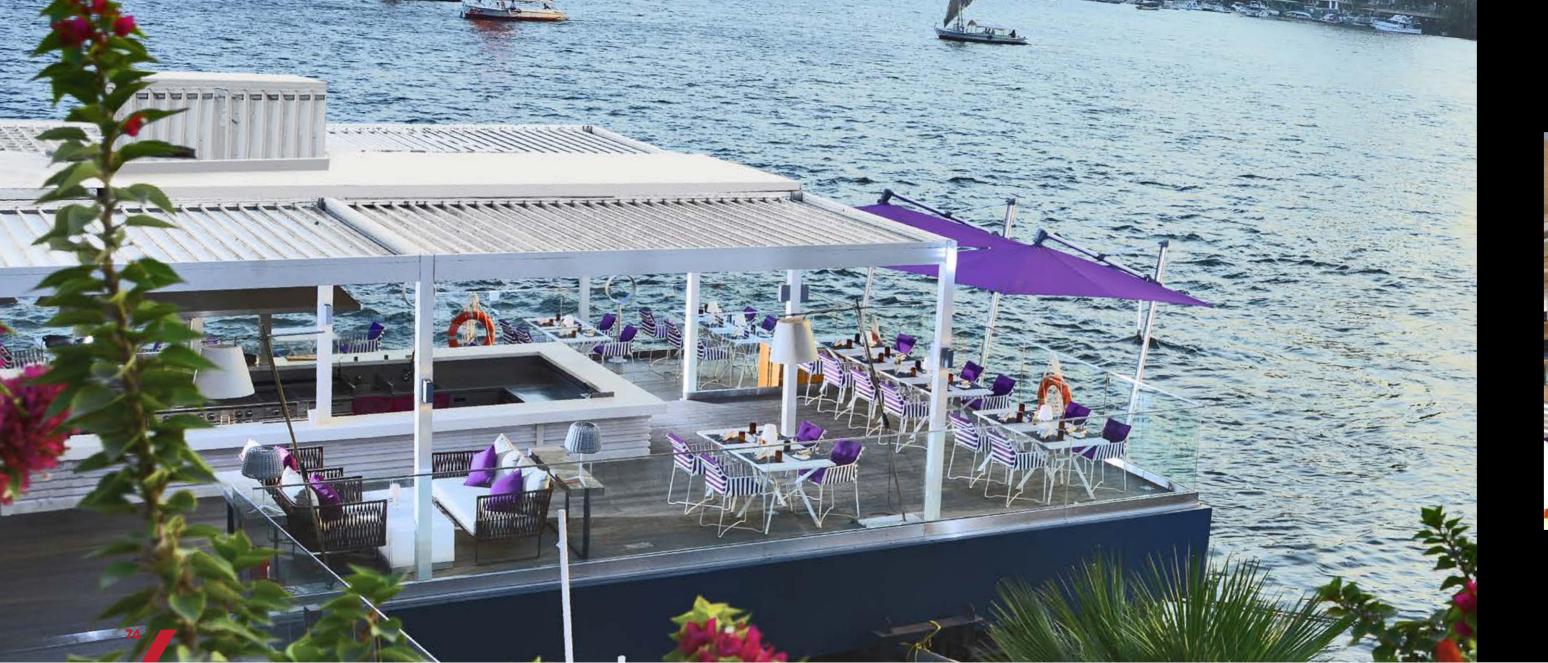

#### MAX DIMENSIONS

| 691,3 cm  |
|-----------|
| 400 cm    |
| 268 kg/m² |
| %79       |
|           |

\*2.8 cm bracket width needs to be added for wall mounted installat

#### OPTION

| Lighting | Perimeter Lighting (o |
|----------|-----------------------|
| Panels   | Insulated             |
| Colour   | Dual Colour           |

Sky Prestige manufactured with four pillars up to a projection measure of 579,9 cm.

Above this, one more pillar needs to be added for each of projection sides.

The projection measure changes in multiples of 27,9 cm.

#### **Retraction Movement**

The retractable ceiling of Sky Prestige provides an open roof space of 79 of the total covered area, due to the synchronised movement of the creatively designed panels.