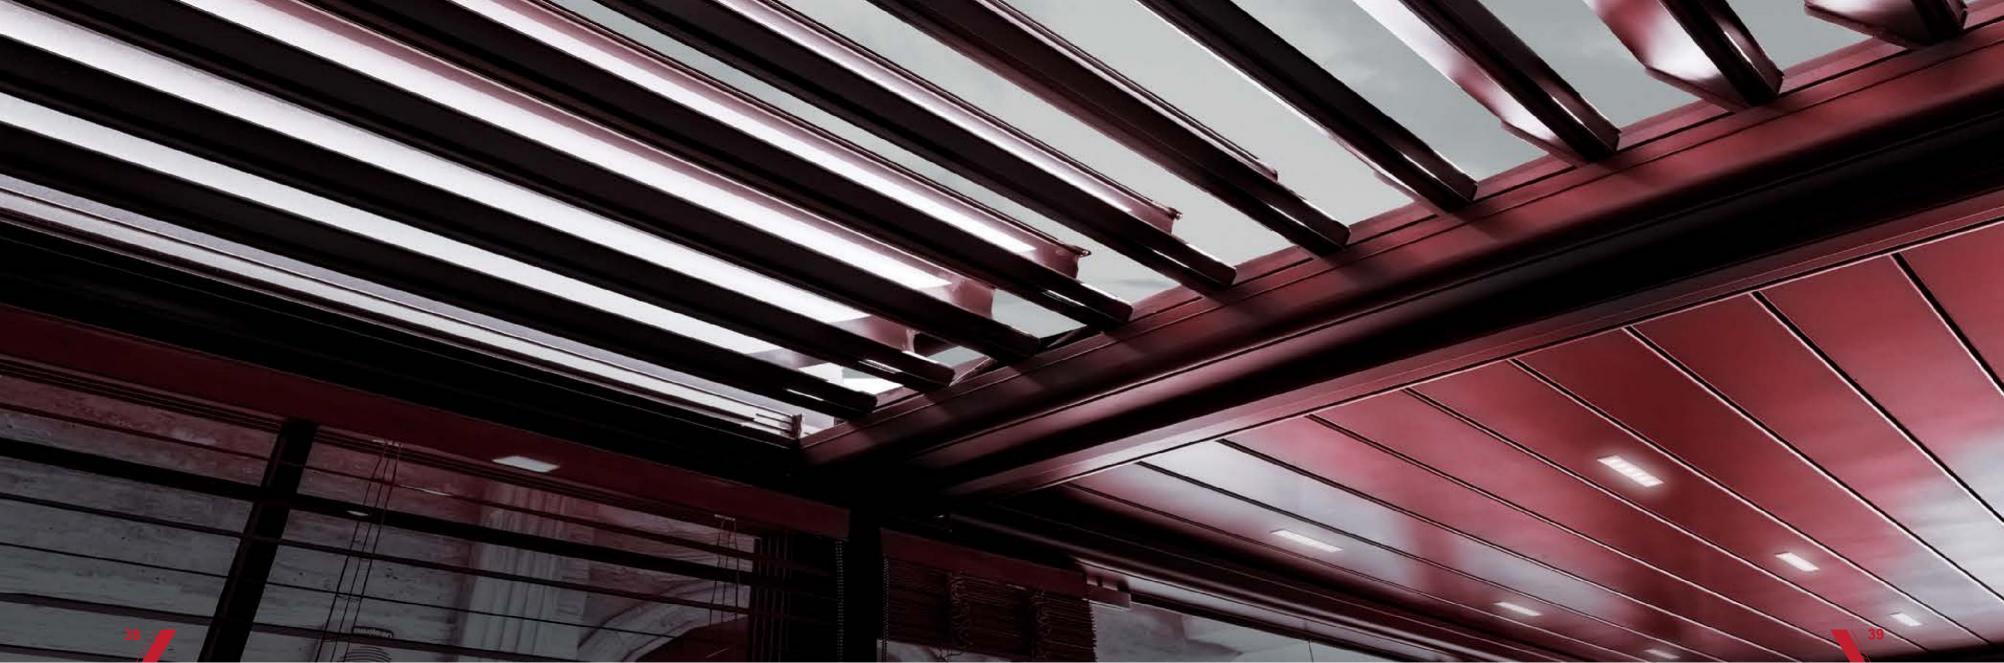

#### **Retraction Movement**

The retractable ceiling of Sky Prestige provides an open roof space of 79 of the total covered area, due to the synchronised movement of the creatively designed panels.