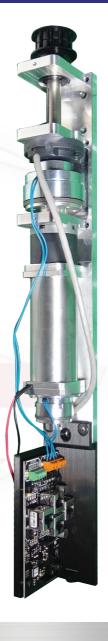

## **TAHOE MOTOR SPECIFICATIONS**

## **MOTOR SPECIFICATIONS:**

- Motor Dimension 1.75 X 1.9 X 19
- Usage In-Line or Equal Bi-Parts
- HP 3/100
- Volts 24 DC
- Torque 13.68 LBS
- RPM 116
- Gear Ratio 19:1
- Max Panels 2
- Component Connection RJ45
- Max Distance From Control Box- 100Ft

## **MAJOR MOTOR COMPONENTS:**

- Magnetic Brake
- Magnetic Clutch
- Built in Encoder
- Motor Hub
- Adjustable Drive Pulley

No other company can compare to the quality, reliability, and Customer care of Summit Automation.