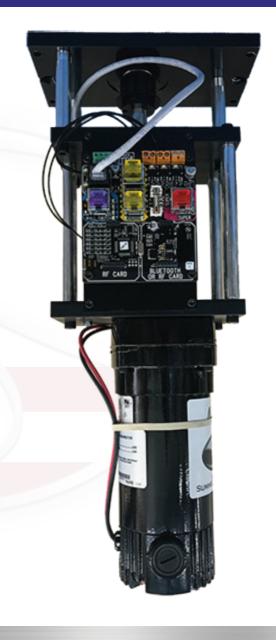

## **PEAK MOTOR SPECIFICATIONS**

## **MOTOR SPECIFICATIONS:**

- Motor Dimension 3 1/2 X 7-1/2 X 18
- Usage In-Line or Equal Bi-Parts
- HP -1/10
- Volts 24 DC
- Torque 81LBS
- RPM 71
- Gear Ratio 25:1
- Max Panels 6 to 8
- Component Connection RJ45
- Max Distance From Control Box- 100Ft

## **MAJOR MOTOR COMPONENTS:**

- Magnetic Brake
- Magnetic Clutch
- Built in Encoder
- Motor Hub
- Adjustable Drive Pulley
- All Aluminum Construction
- Black Oxide Finish

No other company can compare to the quality, reliability, and Customer care of Summit Automation.