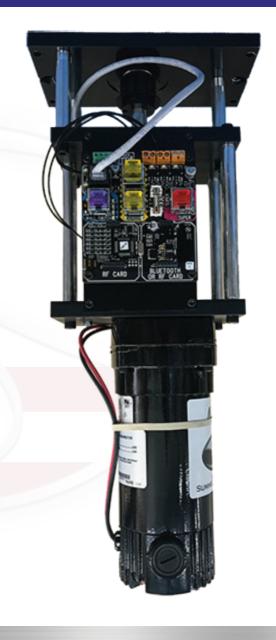

## **EVEREST MOTOR SPECIFICATIONS**

## **MOTOR SPECIFICATIONS:**

- Motor Dimension 3 1/2 X 7-1/2 X 18
- Usage In-Line or Equal Bi-Parts
- HP -1/10
- Volts 24 DC
- Torque 150LBS
- RPM 37
- Gear Ratio 49:1
- Max Panels Unlimited
- Component Connection RJ45
- Max Distance From Control Box- 100Ft

## **MAJOR MOTOR COMPONENTS:**

- Magnetic Brake
- Magnetic Clutch
- Built in Encoder
- Motor Hub
- Adjustable Drive Pulley
- All Aluminum Construction
- Black Oxide Finish

No other company can compare to the quality, reliability, and Customer care of Summit Automation.